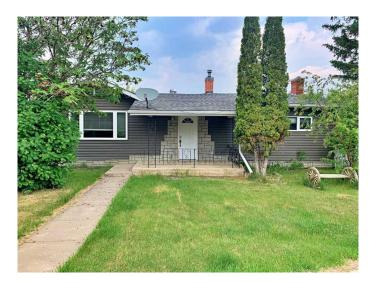

# \$189,000 - 4902 Riverside Drive, Vermilion

MLS® #A2206004

#### \$189,000

2 Bedroom, 1.00 Bathroom, 1,260 sqft Residential on 0.12 Acres

Vermilion, Vermilion, Alberta

Welcome to Riverside Drive! Motivated Seller = Listed below assessed value! Tucked away from the hustle & bustle, this lot provides that extra spark of privacy and secluded nature. Nearly the entire main-floor has been renovated within the last 10 years. Main floor laundry. Great square footage. The property will be vacant at the end of April.

#### **Essential Information**

MLS® # A2206004 Price \$189,000

Bedrooms 2 Bathrooms 1.00

Full Baths 1

Square Footage 1,260
Acres 0.12
Year Built 1939

Type Residential
Sub-Type Detached
Style Bungalow

Status Active