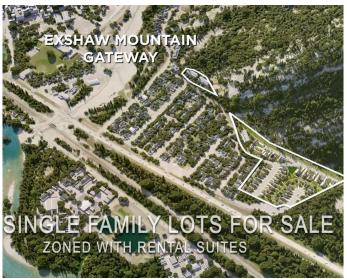

### \$419,895

0 Bedroom, 0.00 Bathroom, Land on 0.13 Acres

NONE, Exshaw, Alberta

Exshaw Mountain Gateway Single Family Home Lot. This is a rare opportunity to own a single-family lot in the heart of the Rockies. Only 13 of the total 29 lots in Phase 1 are still available. Exshaw Mountain Gateway offers a one-of-a-kind chance to build on a unique property in this exceptional mountain community. Just 15 minutes from Canmore, and 40 minutes from Cochrane down the 1A, this property combines the tranquility of a small mountain town with easy access to nearby amenities. Picture yourself living surrounded by stunning mountain views right outside your door. Whether it's cycling, skiing, mountain biking, fishing or hiking, adventure is just moments away. Additionally, these properties offer the potential to build revenue-generating suites for long-term or short-term rentals (Airbnb style).