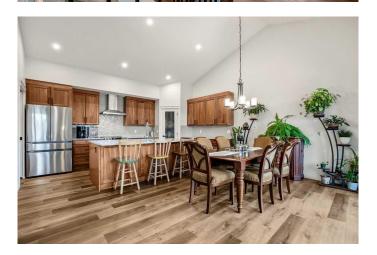

## \$879,900

3 Bedroom, 3.00 Bathroom, 1,378 sqft Residential on 0.12 Acres

Riverwood Estates, Diamond Valley, Alberta

Beautiful fully finished Custom Bungalow in Riverwood with views is now available for sale! With just over 2600 Square feet of developed space, this home is amazing! It features a large and functional custom kitchen for all your culinary and hosting needs. The cabinetry is solid Walnut and the huge island could sit up to 5 people. There are 2 fireplaces with cultured stone surrounds, vaulted ceilings, a west facing covered deck, triple pane windows, and a covered front verandah as well. During the summer you can stay comfortable with central Air Conditioning. Do you have lots of outdoor gear and bikes or street bikes? The garage is HUGE with the longest bay being 29 feet long and featuring a high garage door. Other features of this home include 3 large bedrooms and a Hobby room in the basement that could also be another large bedroom. The homeowners thought of every detail with custom tile showers, upgraded quartz, a herringbone patterned tile backsplash in the kitchen, main floor laundry complete with a laundry sink, and beautiful custom blinds. Enjoy walking trails right out your back door and you can also walk or bike ride to all the amenities in town including, shopping, groceries, the mail, curling, hockey rinks, and restaurants. The awesome fire pit area in the back yard looks west to forested hills and you can even see the MOUNTAINS! Diamond Valley is within 30 minutes of Calgary, 15 minutes to Okotoks and 20 Minutes to Kananaskis Country with a

#### Interior

Interior Features High Ceilings, Kitchen Island, No Animal Home, No Smoking Home,

Open Floorplan, Pantry, Quartz Counters, Closet Organizers, Central

Vacuum, Recessed Lighting, Vaulted Ceiling(s)