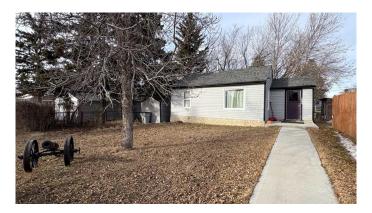

# \$104,900

1 Bedroom, 1.00 Bathroom, 451 sqft Residential on 0.16 Acres

Wainwright, Wainwright, Alberta

Single and exploring home ownership. . .or perhaps looking to increase your rental portfolio without breaking the bank? This cute little property with spacious tree'd back yard might just fit the bill! This 1 bedroom/1 full bath property is located on quiet 6th Ave. and is close to downtown shopping! (New roof 2020).

### **Essential Information**

MLS® # A2205683 Price \$104,900

Bedrooms 1

Bathrooms 1.00

Full Baths 1

Square Footage 451

Acres 0.16

Year Built 1940

#### **Exterior**

Exterior Features Storage

Lot Description Back Lane, Back Yard, Front Yard, Landscaped, Lawn, Many Trees,

Rectangular Lot, Street Lighting

Roof Asphalt Shingle

Construction Vinyl Siding, Wood Frame