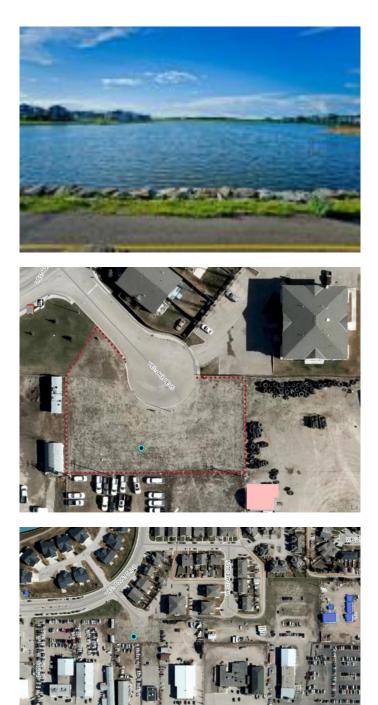

#### \$500,000

0 Bedroom, 0.00 Bathroom, Land on 0.57 Acres

Westmount\_Strathmore, Strathmore, Alberta

ATTN: Investors, Developers, Business Owners â€" Build your dream HERE! Located across from the lake just off of the #1 highway, this parcel of land is a commodity. Centrally located within the choice community of Westlake, this 1/2+ acre is zoned for Highway Commercial with the opportunity to rezone to Multifamily R3, Commercial, or Commercial/Residential mix. A cul-de-sac property, development options include senior housing, dealership, warehouse, mini-storage, brewery, gas station, restaurant, retail, garage, car wash, medical clinic, or professional center. Call today to discuss all options! Note: original owner, 3+ stories. Subject to Town of Strathmore Development Permit.

### **Community Information**

| Address     | 101 Westlake Mews    |
|-------------|----------------------|
| Subdivision | Westmount_Strathmore |
| City        | Strathmore           |

| County<br>Province<br>Postal Code | Wheatland County<br>Alberta<br>T1P 1H5 |  |
|-----------------------------------|----------------------------------------|--|
| Amenities                         |                                        |  |
| Waterfront                        | See Remarks                            |  |
| Exterior                          |                                        |  |
| Lot Description                   | Level, Rectangular Lot, See Remarks    |  |
| Additional Information            |                                        |  |
| Date Listed                       | March 25th, 2025                       |  |
| Days on Market                    | 93                                     |  |
| Zoning                            | CHWY                                   |  |