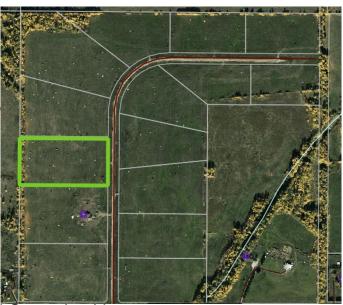

# \$109,900 - Block 2 Lot 3 Eastwood Ridge Estates, Rural Woodlands County

MLS® #A2204829

#### \$109,900

0 Bedroom, 0.00 Bathroom, Land on 7.44 Acres

NONE, Rural Woodlands County, Alberta

Lovely location just off the pavement east of Whitecourt. These lots range from 5 acres to 10.9 acres. Use your own developer to build your dream home. Lots have very good views, excellent roads, gas and power to the property lines, and good water in the area. GST included in the list price

MLS® # A2204829

Price \$109,900 Bathrooms 0.00

Acres 7.44

Type Land

Sub-Type Residential Land

Status Active

## **Community Information**

Address Block 2 Lot 3 Eastwood Ridg

Subdivision NONE

City Rural Woodlands County

County Woodlands County

Province Alberta
Postal Code T7S 2A2

**Amenities** 

Utilities Electricity at Lot Line, Natural Gas at Lot Line