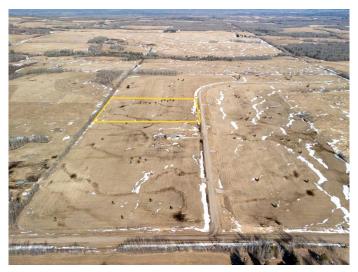

# \$109,900 - Block 2 Lot 3 Eastwood Ridge Estates, Rural Woodlands County

MLS® #A2204829

#### \$109,900

0 Bedroom, 0.00 Bathroom, Land on 7.44 Acres

NONE, Rural Woodlands County, Alberta

Lovely location just off the pavement east of Whitecourt. These lots range from 5 acres to 10.9 acres. Use your own developer to build your dream home. Lots have very good views, excellent roads, gas and power to the property lines, and good water in the area. GST included in the list price

MLS® # A2204829

Price \$109,900 Bathrooms 0.00

Acres 7.44

Type Land

Sub-Type Residential Land

Status Active

## **Community Information**

Address Block 2 Lot 3 Eastwood Ridg

Subdivision NONE

City Rural Woodlands County

County Woodlands County

Province Alberta
Postal Code T7S 2A2

**Amenities** 

Utilities Electricity at Lot Line, Natural Gas at Lot Line