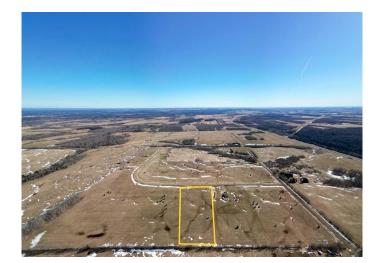

# \$109,900 - Block 2 Lot 3 Eastwood Ridge Estates, Rural Woodlands County

MLS® #A2204829

#### \$109,900

0 Bedroom, 0.00 Bathroom, Land on 7.44 Acres

NONE, Rural Woodlands County, Alberta

Lovely location just off the pavement east of Whitecourt. These lots range from 5 acres to 10.9 acres. Use your own developer to build your dream home. Lots have very good views, excellent roads, gas and power to the property lines, and good water in the area. GST included in the list price

MLS® # A2204829

Price \$109,900 Bathrooms 0.00

Acres 7.44

Type Land

Sub-Type Residential Land

Status Active

## **Community Information**

Address Block 2 Lot 3 Eastwood Ridg

Subdivision NONE

City Rural Woodlands County

County Woodlands County

Province Alberta
Postal Code T7S 2A2

**Amenities** 

Utilities Electricity at Lot Line, Natural Gas at Lot Line