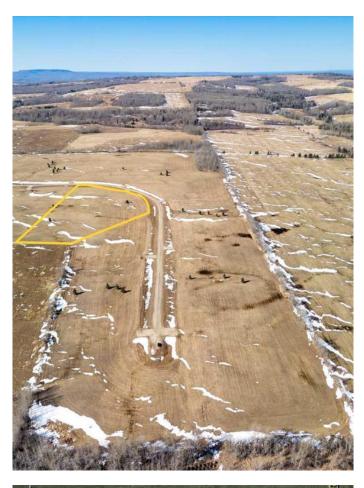

### \$109,900

0 Bedroom, 0.00 Bathroom, Land on 6.55 Acres

NONE, Rural Woodlands County, Alberta

Lovely location just off the pavement east of Whitecourt. These lots range from 5 acres to 10.9 acres. Use your own developer to build your dream home. Lots have very good views, excellent roads, gas and power to the property lines, and good water in the area. GST included in the list price

#### **Essential Information**

| MLS® #    | A2204807         |
|-----------|------------------|
| Price     | \$109,900        |
| Bathrooms | 0.00             |
| Acres     | 6.55             |
| Туре      | Land             |
| Sub-Type  | Residential Land |
| Status    | Active           |