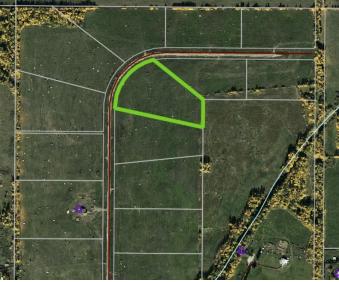

### \$109,900

0 Bedroom, 0.00 Bathroom, Land on 6.55 Acres

NONE, Rural Woodlands County, Alberta

Lovely location just off the pavement east of Whitecourt. These lots range from 5 acres to 10.9 acres. Use your own developer to build your dream home. Lots have very good views, excellent roads, gas and power to the property lines, and good water in the area. GST included in the list price

# **Community Information**

| Address     | Block 1 Lot 6 Eastwood Ridg |
|-------------|-----------------------------|
| Subdivision | NONE                        |
| City        | Rural Woodlands County      |
| County      | Woodlands County            |
| Province    | Alberta                     |
| Postal Code | T7S 2A2                     |