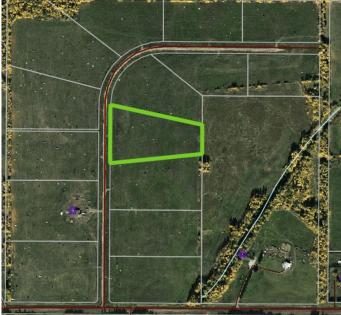

## \$109,900

0 Bedroom, 0.00 Bathroom, Land on 6.65 Acres

NONE, Rural Woodlands County, Alberta

Lovely location just off the pavement east of Whitecourt. These lots range from 5 acres to 10.9 acres. Use your own developer to build your dream home. Lots have very good views, excellent roads, gas and power to the property lines, and good water in the area. GST included in the list price

## **Community Information**

| Address     | Block 1 Lot 5 Eastwood Ridge Estates |
|-------------|--------------------------------------|
| Subdivision | NONE                                 |
| City        | Rural Woodlands County               |
| County      | Woodlands County                     |
| Province    | Alberta                              |
| Postal Code | T7S 2A2                              |