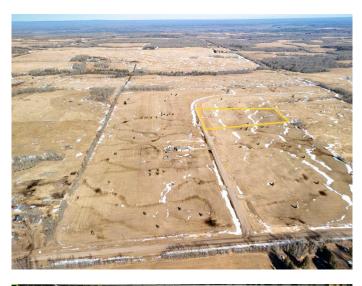

## \$109,900

0 Bedroom, 0.00 Bathroom, Land on 6.65 Acres

NONE, Rural Woodlands County, Alberta

Lovely location just off the pavement east of Whitecourt. These lots range from 5 acres to 10.9 acres. Use your own developer to build your dream home. Lots have very good views, excellent roads, gas and power to the property lines, and good water in the area. GST included in the list price

## **Community Information**

| Address     | Block 1 Lot 5 Eastwood Ridge Estates |
|-------------|--------------------------------------|
| Subdivision | NONE                                 |
| City        | Rural Woodlands County               |
| County      | Woodlands County                     |
| Province    | Alberta                              |
| Postal Code | T7S 2A2                              |