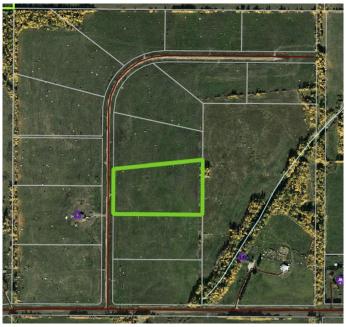

### \$109,900

0 Bedroom, 0.00 Bathroom, Land on 7.81 Acres

NONE, Rural Woodlands County, Alberta

Lovely location just off the pavement east of Whitecourt. These lots range from 5 acres to 10.9 acres. Use your own developer to build your dream home. Lots have very good views, excellent roads, gas and power to the property lines, and good water in the area. GST included in the list price

# **Community Information**

Address Block 1 Lot 4 Eastwood Ridge Estates

Subdivision NONE

City Rural Woodlands County

County Woodlands County

Province Alberta
Postal Code T7S 2A2