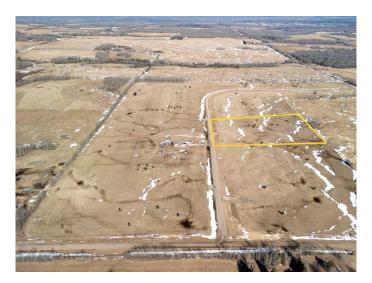

### \$109,900

0 Bedroom, 0.00 Bathroom, Land on 7.81 Acres

NONE, Rural Woodlands County, Alberta

Lovely location just off the pavement east of Whitecourt. These lots range from 5 acres to 10.9 acres. Use your own developer to build your dream home. Lots have very good views, excellent roads, gas and power to the property lines, and good water in the area. GST included in the list price