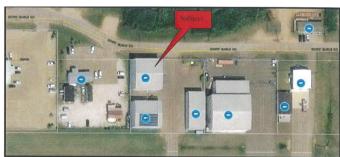

### \$799,900

0 Bedroom, 0.00 Bathroom, Commercial on 0.00 Acres

Snow Eagle Aviation Park, Fort McMurray, Alberta

#25A-397 Snow Eagle Drive - located at the Fort McMurray International Airport giving access to the runways. This hangar offers a steal frame, with steal low slope gable roof, metal siding; a 12x10 insulated overhead door as well as a 22 x 58â€~ bifold hanger door, ceiling heights feature 24' open clearance in the hanger with open span to the steal trusses and vinyl backed insulation. The building has 200 AMP service, with poured concrete strip footing (slab on grade) foundation with floor drainage; a 500 sq ft mezzanine / staff area with a kitchenette area with approx 7ft ceiling height and Tbar ceiling; concrete and laminate flooring in the office area and a 2 piece bathroom. The Hangar is equipped with radiant heat and circular fans and is in excellent condition with an affective age of 2014 (hangar was constructed approximately 2008) This space has excellent Parking area. Ready for quick possession. Building sits on an Airport Land Lease. Call today for more information or for a private viewing of this great opportunity.

# **Community Information**

Address 397 Snow Eagle

Subdivision Snow Eagle Aviation Park

City Fort McMurray
County Wood Buffalo

Province Alberta
Postal Code T9H0H7

Interior

Heating Radiant

**Exterior** 