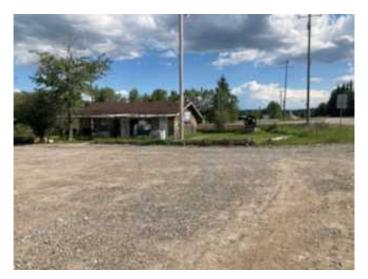

### \$399,900

0 Bedroom, 0.00 Bathroom, Commercial on 4.35 Acres

NONE, Rural Mountain View County, Alberta

Highly Visible location at the corner of Hwy 579 & Range Rd 52 at the 4 Way Stop in Water Valley. This lot is zoned Local Commercial and currently has an old 820 SF+/- previously used as a liquor store in the SW corner of the lot and an old barn with the balance of the 4.35 Acre lot undeveloped. The old building is being sold "As is, where is" and carries no value. There are many commercial possibilities to build on this land.