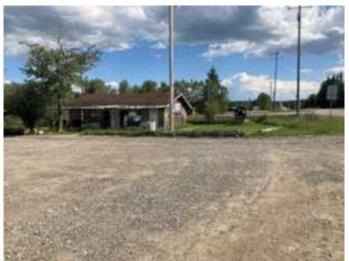

### \$399,900

0 Bedroom, 0.00 Bathroom, Commercial on 4.35 Acres

NONE, Rural Mountain View County, Alberta

Highly Visible location at the corner of Hwy 579 & Range Rd 52 at the 4 Way Stop in Water Valley. This lot is zoned Local Commercial and currently has an old 820 SF+/- previously used as a liquor store in the SW corner of the lot and an old barn with the balance of the 4.35 Acre lot undeveloped. The old building is being sold "As is, where is" and carries no value. There are many commercial possibilities to build on this land.