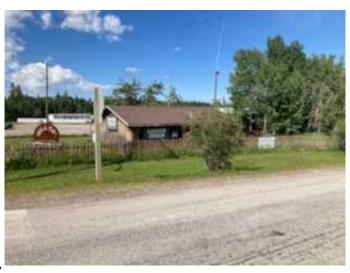

### \$399,900

0 Bedroom, 0.00 Bathroom, Commercial on 4.35 Acres

NONE, Rural Mountain View County, Alberta

Highly Visible location at the corner of Hwy 579 & Range Rd 52 at the 4 Way Stop in Water Valley. This lot is zoned Local Commercial and currently has an old 820 SF+/- previously used as a liquor store in the SW corner of the lot and an old barn with the balance of the 4.35 Acre lot undeveloped. The old building is being sold "As is, where is" and carries no value. There are many commercial possibilities to build on this land.