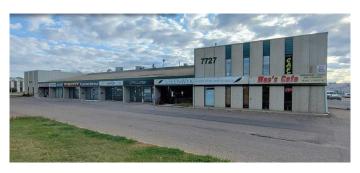

# \$10 - 11, 7727 50 Avenue, Red Deer

MLS® #A2203916

#### \$10

0 Bedroom, 0.00 Bathroom, Commercial on 1.41 Acres

Northlands Industrial Park, Red Deer, Alberta

Excellent location with terrific exposure and visibility to heavily travelled Gaetz/50 Avenue. Multi-tenant building suitable for product distribution, contractor sales, contractors, etc. Large rear warehouse &/or shop space with easy access from the paved rear lot with some parking available (width of the bay rented). Retail or product display area in front of the unit. Lots of front customer parking with easy access from 78th Street Gaetz/50 Avenue. This unit is ready to be developed for your needs with the ability to add mezzanine in the rear area. Landlord assistance with development to be determined based on covenant and term of lease. The front of the building will be upgraded including a high visibility sign band. Refer to documents for rendering. Base Rent is \$10.00 per square foot per year with escalations assuming 5 year lease. NNN Costs are approximately \$6.00 per sq. ft. for 2025. Property taxes are included in Triple Net Costs.