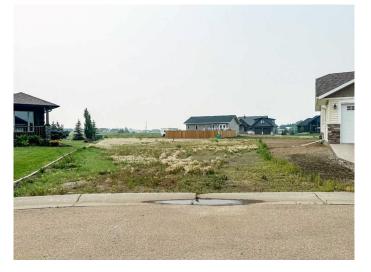

#### \$99,000

0 Bedroom, 0.00 Bathroom, Land on 0.24 Acres

Meadowlands, Stettler, Alberta

DREAM IT..... BUILD IT! This lot is located in the desirable west-end subdivision of Meadowlands by the Park. If you're looking to build a home with extra square footage or maybe a 3 car garage, this lot gives you the space to go wild...and still leave you with enough yard for a garden, firepit...you name it. Easy access to the Stettler Sports Park and walking paths, and close to the Stettler Museum, West Stettler Park, and the recreation centre.

### **Community Information**

| Address     | 6927 Meadowview Close     |
|-------------|---------------------------|
| Subdivision | Meadowlands               |
| City        | Stettler                  |
| County      | Stettler No. 6, County of |
| Province    | Alberta                   |
| Postal Code | T4K 1M4                   |