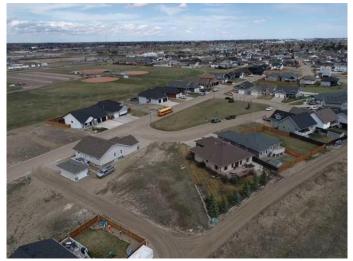

#### \$99,000

0 Bedroom, 0.00 Bathroom, Land on 0.24 Acres

Meadowlands, Stettler, Alberta

DREAM IT..... BUILD IT! This lot is located in the desirable west-end subdivision of Meadowlands by the Park. If you're looking to build a home with extra square footage or maybe a 3 car garage, this lot gives you the space to go wild...and still leave you with enough yard for a garden, firepit...you name it. Easy access to the Stettler Sports Park and walking paths, and close to the Stettler Museum, West Stettler Park, and the recreation centre.

### **Community Information**

| Address     | 6927 Meadowview Close     |
|-------------|---------------------------|
| Subdivision | Meadowlands               |
| City        | Stettler                  |
| County      | Stettler No. 6, County of |
| Province    | Alberta                   |
| Postal Code | T4K 1M4                   |