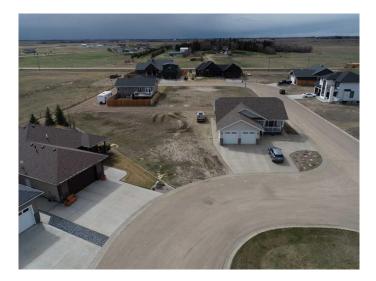

#### \$99,000

0 Bedroom, 0.00 Bathroom, Land on 0.24 Acres

Meadowlands, Stettler, Alberta

DREAM IT..... BUILD IT! This lot is located in the desirable west-end subdivision of Meadowlands by the Park. If you're looking to build a home with extra square footage or maybe a 3 car garage, this lot gives you the space to go wild...and still leave you with enough yard for a garden, firepit...you name it. Easy access to the Stettler Sports Park and walking paths, and close to the Stettler Museum, West Stettler Park, and the recreation centre.

### **Community Information**

| Address     | 6927 Meadowview Close     |
|-------------|---------------------------|
| Subdivision | Meadowlands               |
| City        | Stettler                  |
| County      | Stettler No. 6, County of |
| Province    | Alberta                   |
| Postal Code | T4K 1M4                   |