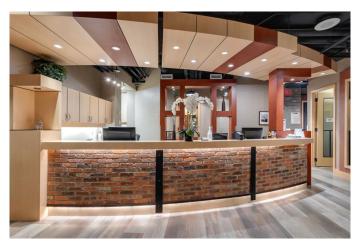

#### \$850,000

0 Bedroom, 0.00 Bathroom, Commercial on 0.00 Acres

Beltline, Calgary, Alberta

A fabulous opportunity to start, expand or amalgamate a professional practice for dental or medical. A perfect size of 3,266 Sq ft with water and drainage in ten zones, (7 ops and 3 bathrooms). The space boast a fully finished reception area and interior design, significantly reducing startup costs and enabling a swift market entry.

It is architected with a laundry room, shower as well as lunch/staff room and storage/flex rooms. The daylight from windows surrounding the corner ops location offers a great environment for clients and professionals. This area is certified for medical use and provides a consult/office/ room and two additional offices. The base design is done and you can now reconfigure to enhance to your specific business model.