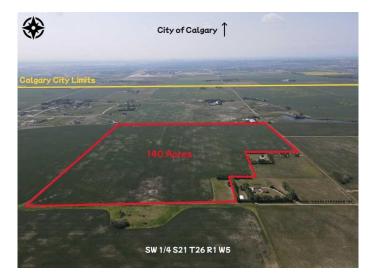

### \$4,550,000

0 Bedroom, 0.00 Bathroom, Land on 139.67 Acres

NONE, Rural Rocky View County, Alberta

Amazing holding property 140 acres within just a few short minutes to Calgary (1 mile to Calgary) with the explosive growth of NW Calgary knocking on the door. City views adjacent to Calterra Estates and Newly built golf range. Completely flat, cultivated land rented out to farmers for agriculture use.

#### **Essential Information**

| MLS® #    | A2202556        |
|-----------|-----------------|
| Price     | \$4,550,000     |
| Bathrooms | 0.00            |
| Acres     | 139.67          |
| Туре      | Land            |
| Sub-Type  | Commercial Land |
| Status    | Active          |