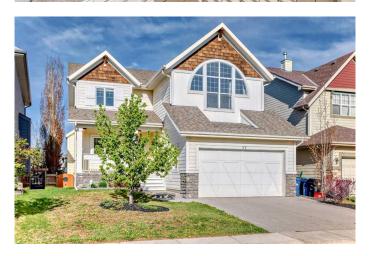

# \$899,999

4 Bedroom, 3.00 Bathroom, 2,525 sqft Residential on 0.12 Acres

Auburn Bay, Calgary, Alberta

\*\*\* NEW PRICE \*\*\* OPEN HOUSE SATURDAY, JUNE 28th from 2:00 - 4:00 PM \*\*\* Beautiful well maintained 2-storey with WALK-OUT BASEMENT located in the ESTATES of AUBURN BAY. PRIME LOCATION higher elevation and midpoint location on a QUIET CRESCENT. Excellent layout and design. Gorgeous curb appeal with architectural features like half round circle windows, wood shingle siding dormers, covered front porch, decorative wood trim garage door and stylish street lights add elegance and character. Close to the lake and just around the corner from a playground. SUNNY south west facing fenced backyard. Spacious main floor w 9' ceilings features den, great room with fireplace, gorgeous open kitchen w island/raised breakfast bar/walk-in pantry, oversized nook, powder room and mudroom w built-ins. Spectacular curved stairway is a focal point as you enter the foyer. Hardwood floors and brand new carpeting. Upper level features a spacious bonus room w vaulted ceiling and built-in speakers. Spacious primary retreat with spa-like 5-piece ensuite includes 6' soaker tub, large tile shower and huge walk-in closet with full length mirror. Wake up and go to bed with beautiful west views of the Rocky Mountains. Generous sized 2nd & 3rd bedrooms. Central air conditioning & large full width deck overlooking the sunny south west facing backyard. Located within close proximity to the lake. The walkout basement is undeveloped with RI plumbing is

# **Essential Information**

MLS® # A2202283 Price \$899,999

Bedrooms 4

Bathrooms 3.00

Full Baths 2

Half Baths 1

Square Footage 2,525 Acres 0.12 Year Built 2006

Type Residential
Sub-Type Detached
Style 2 Storey
Status Active