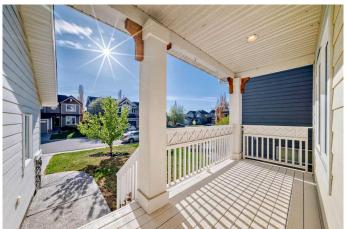

# \$899,999

4 Bedroom, 3.00 Bathroom, 2,525 sqft Residential on 0.12 Acres

Auburn Bay, Calgary, Alberta

\*\*\* NEW PRICE \*\*\* OPEN HOUSE SATURDAY, JUNE 28th from 2:00 - 4:00 PM \*\*\* Beautiful well maintained 2-storey with WALK-OUT BASEMENT located in the ESTATES of AUBURN BAY. PRIME LOCATION higher elevation and midpoint location on a QUIET CRESCENT. Excellent layout and design. Gorgeous curb appeal with architectural features like half round circle windows, wood shingle siding dormers, covered front porch, decorative wood trim garage door and stylish street lights add elegance and character. Close to the lake and just around the corner from a playground. SUNNY south west facing fenced backyard. Spacious main floor w 9' ceilings features den, great room with fireplace, gorgeous open kitchen w island/raised breakfast bar/walk-in pantry, oversized nook, powder room and mudroom w built-ins. Spectacular curved stairway is a focal point as you enter the foyer. Hardwood floors and brand new carpeting. Upper level features a spacious bonus room w vaulted ceiling and built-in speakers. Spacious primary retreat with spa-like 5-piece ensuite includes 6' soaker tub, large tile shower and huge walk-in closet with full length mirror. Wake up and go to bed with beautiful west views of the Rocky Mountains. Generous sized 2nd & 3rd bedrooms. Central air conditioning & large full width deck overlooking the sunny south west facing backyard. Located within close proximity to the lake. The walkout basement is undeveloped with RI plumbing is