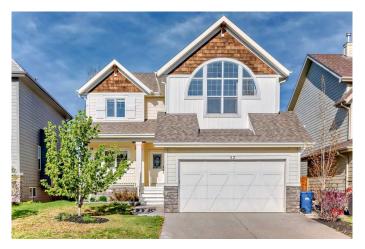

# \$899,999

4 Bedroom, 3.00 Bathroom, 2,525 sqft Residential on 0.12 Acres

Auburn Bay, Calgary, Alberta

\*\*\* NEW PRICE \*\*\* OPEN HOUSE SATURDAY, JUNE 28th from 2:00 - 4:00 PM \*\*\* Beautiful well maintained 2-storey with WALK-OUT BASEMENT located in the ESTATES of AUBURN BAY. PRIME LOCATION higher elevation and midpoint location on a QUIET CRESCENT. Excellent layout and design. Gorgeous curb appeal with architectural features like half round circle windows, wood shingle siding dormers, covered front porch, decorative wood trim garage door and stylish street lights add elegance and character. Close to the lake and just around the corner from a playground. SUNNY south west facing fenced backyard. Spacious main floor w 9' ceilings features den, great room with fireplace, gorgeous open kitchen w island/raised breakfast bar/walk-in pantry, oversized nook, powder room and mudroom w built-ins. Spectacular curved stairway is a focal point as you enter the foyer. Hardwood floors and brand new carpeting. Upper level features a spacious bonus room w vaulted ceiling and built-in speakers. Spacious primary retreat with spa-like 5-piece ensuite includes 6' soaker tub, large tile shower and huge walk-in closet with full length mirror. Wake up and go to bed with beautiful west views of the Rocky Mountains. Generous sized 2nd & 3rd bedrooms. Central air conditioning & large full width deck overlooking the sunny south west facing backyard. Located within close proximity to the lake. The walkout basement is undeveloped with RI plumbing is

# **Essential Information**

MLS® # A2202283 Price \$899,999

Bedrooms 4

Bathrooms 3.00

Full Baths 2

Half Baths 1

Square Footage 2,525 Acres 0.12 Year Built 2006

Type Residential
Sub-Type Detached
Style 2 Storey
Status Active