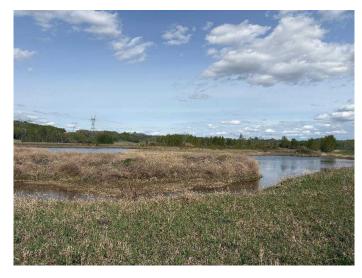

## \$949,000

0 Bedroom, 0.00 Bathroom, Land on 158.00 Acres

NONE, Warburg, Alberta

158 Acres Zoned (NSRV) North
Saskatchewan River Valley. Fully Developed
30'x46' insulated shop powered by a generator
for lights and propane for heat. Open Faced
Shelters on either side of the shop. It is
Estimated that an inventory of 220,000+/- tons
of gravel is under ground. Some farmland as
well. Alta Link Revenue of \$3000+/- per year.
Located at Range Road 31 and Twp Road
512A.

#### **Exterior**

Lot Description Private, Treed