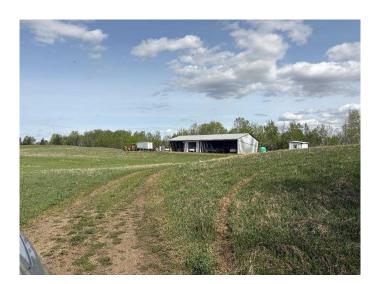

## \$949,000

0 Bedroom, 0.00 Bathroom, Land on 158.00 Acres

NONE, Warburg, Alberta

158 Acres Zoned (NSRV) North
Saskatchewan River Valley. Fully Developed
30'x46' insulated shop powered by a generator
for lights and propane for heat. Open Faced
Shelters on either side of the shop. It is
Estimated that an inventory of 220,000+/- tons
of gravel is under ground. Some farmland as
well. Alta Link Revenue of \$3000+/- per year.
Located at Range Road 31 and Twp Road
512A.