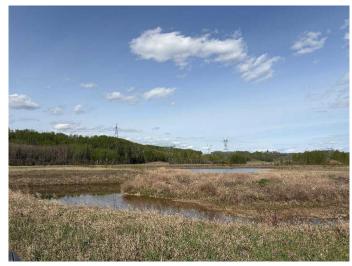

## \$949,000

0 Bedroom, 0.00 Bathroom, Land on 158.00 Acres

NONE, Warburg, Alberta

158 Acres Zoned (NSRV) North
Saskatchewan River Valley. Fully Developed
30'x46' insulated shop powered by a generator
for lights and propane for heat. Open Faced
Shelters on either side of the shop. It is
Estimated that an inventory of 220,000+/- tons
of gravel is under ground. Some farmland as
well. Alta Link Revenue of \$3000+/- per year.
Located at Range Road 31 and Twp Road
512A.

#### **Exterior**

Lot Description Private, Treed