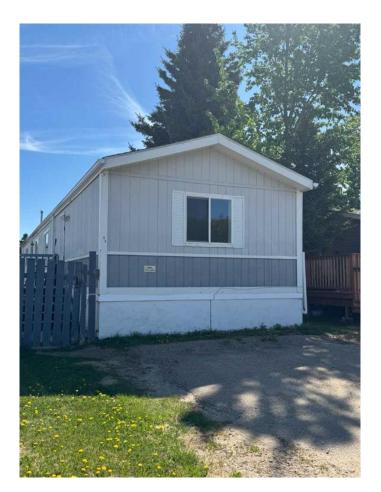

### \$99,900

3 Bedroom, 2.00 Bathroom, 1,109 sqft Mobile on 0.00 Acres

NONE, Slave Lake, Alberta

Looking for an affordable home... check this one out!! Open floor plan mobile features spacious primary bedroom with walk-in closet and 4-pc ensuite, 2 additional bedrooms and a 4-pc bathroom, nice size living room and kitchen with lots of cabinets, built-in china cabinet as well as a pantry. Furnace and HWT replaced approximately 2 years ago. Close to playgrounds, schools, shopping and downtown!! SELLER IS MOTIVATED!!!

Year Built 1997

Type Mobile

Sub-Type Mobile

Style Single Wide Mobile Home

Status Active