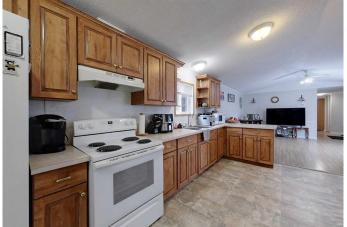

### \$99,900

3 Bedroom, 2.00 Bathroom, 1,109 sqft Mobile on 0.00 Acres

NONE, Slave Lake, Alberta

Looking for an affordable home... check this one out!! Open floor plan mobile features spacious primary bedroom with walk-in closet and 4-pc ensuite, 2 additional bedrooms and a 4-pc bathroom, nice size living room and kitchen with lots of cabinets, built-in china cabinet as well as a pantry. Furnace and HWT replaced approximately 2 years ago. Close to playgrounds, schools, shopping and downtown!! SELLER IS MOTIVATED!!!

#### Interior

Interior Features Laminate Counters, Open Floorplan, Pantry

Appliances Dishwasher, Dryer, Electric Stove, Refrigerator, Washer, Window

Coverings

Heating Forced Air, Natural Gas