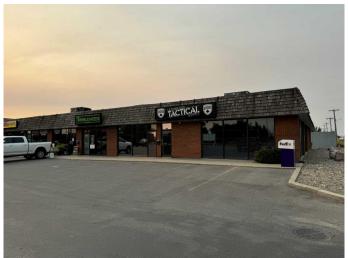

#### \$14

0 Bedroom, 0.00 Bathroom, Commercial on 1.33 Acres

Anderson Industrial Park, Lethbridge, Alberta

The subject property is located in a busy strip plaza (20,903 SF on 1.33 acres) with exposure to 16,800 VPD+ along 5th

Avenue North, essentially the "gateway― to the industrial parks. The property has easy access via 5th Ave N, from

Mayor Magrath Drive North and 43rd Street North. The current owner has made it a priority to complete the

regularly required building maintenance, including regularly replacing HVAC rooftop units (RTUs). The site has a large parking lot with 50+ stalls and tenants can utilize both unit signage and streetside

Built in 1979

pylon signage.