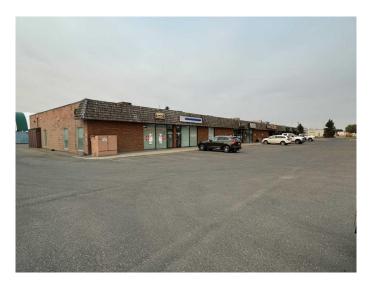

#### \$14

0 Bedroom, 0.00 Bathroom, Commercial on 1.33 Acres

Anderson Industrial Park, Lethbridge, Alberta

The subject property is located in a busy strip plaza (20,903 SF on 1.33 acres) with exposure to 16,800 VPD+ along 5th

Avenue North, essentially the "gateway― to the industrial parks. The property has easy access via 5th Ave N, from

Mayor Magrath Drive North and 43rd Street North. The current owner has made it a priority to complete the

regularly required building maintenance, including regularly replacing HVAC rooftop units (RTUs). The site has a large parking lot with 50+ stalls and tenants can utilize both unit signage and streetside

Built in 1979

pylon signage.