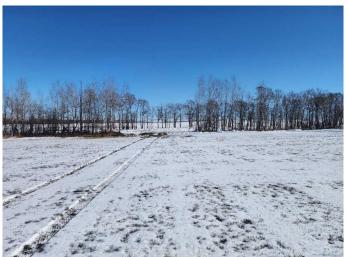

## \$494,900

0 Bedroom, 0.00 Bathroom, Land on 23.67 Acres

N/A, Rural Red Deer County, Alberta

23.67 ACRES, ZONED AG. This a Great location, between Penhold and Innisfail and of course easy access to Red Deer as well. Property

has Nice View to the lower lands to the WEST and the Mountains can be seen in the distance on a clear day .Excellent access from HIGHWAY 2A and QEII (see pictures of maps) TWP Road 362 road running east of 2A is paved. Pavement runs very close to QE II ACCESS as well . Also has accessible from TWP road 364 which is closer to Penhold. Property has a DRILLED WELL 2024 (report in supporting documents. Land is in Hay, and owner says only fertilized with cow manure since 2018. No chemicals. Gravel road runs along East side of property (North to South), with one driveway near the south end . A newly developed driveway and road has been developed along the south boundary (not gravelled). Red Deer County Bylaws (in supporting documents) states that 2 residences are possible on property. Septic design information is in supporting documents. WELL DRILLERS report shows its 120 ft and 8 GPM. Supporting documents has lots of Documentation. ie: Land drainage etc. Natural gas and Power will need to come from the South.