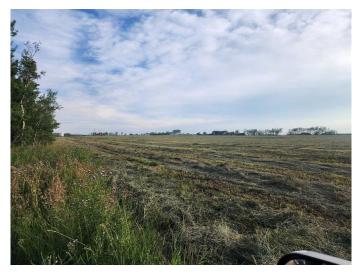

## \$494,900

0 Bedroom, 0.00 Bathroom, Land on 23.67 Acres

N/A, Rural Red Deer County, Alberta

23.67 ACRES, ZONED AG. This a Great location, between Penhold and Innisfail and of course easy access to Red Deer as well. Property

has Nice View to the lower lands to the WEST and the Mountains can be seen in the distance on a clear day .Excellent access from HIGHWAY 2A and QEII (see pictures of maps) TWP Road 362 road running east of 2A is paved. Pavement runs very close to QE II ACCESS as well . Also has accessible from TWP road 364 which is closer to Penhold. Property has a DRILLED WELL 2024 (report in supporting documents. Land is in Hay, and owner says only fertilized with cow manure since 2018. No chemicals. Gravel road runs along East side of property (North to South), with one driveway near the south end . A newly developed driveway and road has been developed along the south boundary (not gravelled). Red Deer County Bylaws (in supporting documents) states that 2 residences are possible on property. Septic design information is in supporting documents. WELL DRILLERS report shows its 120 ft and 8 GPM. Supporting documents has lots of Documentation. ie: Land drainage etc. Natural gas and Power will need to come from the South.