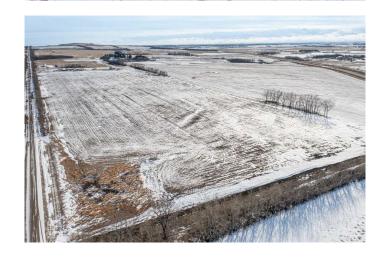

## \$494,900

0 Bedroom, 0.00 Bathroom, Land on 23.67 Acres

N/A, Rural Red Deer County, Alberta

23.67 ACRES, ZONED AG. This a Great location, between Penhold and Innisfail and of course easy access to Red Deer as well. Property

has Nice View to the lower lands to the WEST and the Mountains can be seen in the distance on a clear day .Excellent access from HIGHWAY 2A and QEII (see pictures of maps) TWP Road 362 road running east of 2A is paved. Pavement runs very close to QE II ACCESS as well . Also has accessible from TWP road 364 which is closer to Penhold. Property has a DRILLED WELL 2024 (report in supporting documents. Land is in Hay, and owner says only fertilized with cow manure since 2018. No chemicals. Gravel road runs along East side of property (North to South), with one driveway near the south end . A newly developed driveway and road has been developed along the south boundary (not gravelled). Red Deer County Bylaws (in supporting documents) states that 2 residences are possible on property. Septic design information is in supporting documents. WELL DRILLERS report shows its 120 ft and 8 GPM. Supporting documents has lots of Documentation. ie: Land drainage etc. Natural gas and Power will need to come from the South.