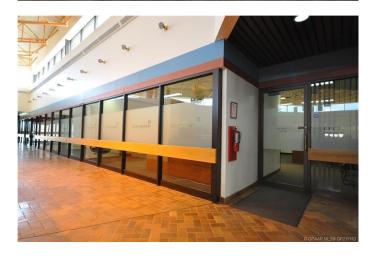

# \$11 - 106a, 11039 78 Avenue, Grande Prairie

MLS® #A2200279

\$11

0 Bedroom, 0.00 Bathroom, Commercial on 16.95 Acres

Richmond Industrial Park, Grande Prairie, Alberta

HIGH QUALITY OFFICE SPACE LOCATED IN A GREAT OFFICE COMPLEX IN SOUTHWEST GRANDE PRAIRIE. This 4283sq.ft. space can suit a variety of different types of work environments and can be modified to fit your needs if needed. The space will be demised from unit #106A and can be developed to fit your needs. Numerous options for additional interior or exterior storage space, tons of parking, fibre internet, common lounge area and much more. Here is your opportunity to secure the most aggressive office leasing rates in the city of Grande Prairie. If you are looking for a great working environment with lots of amenities and great parking, strategically located with easy access to HWY.40 and all projects coming south of Grande Prairie. Landlord is willing to consider leasehold improvements and creative lease terms to find the right tenant. Base Rent(\$10.50/sq.ft.)= \$3747.63/month. Net Rent(\$10.46)= \$3,769.04/month. Total Cost= \$7516.67 + GST per month. All Utilities are included. Call a commercial Realtor today for further information or to arrange a viewing.