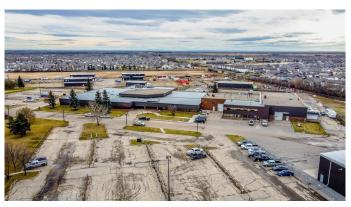

# \$11 - 106a, 11039 78 Avenue, Grande Prairie

MLS® #A2200279

\$11

0 Bedroom, 0.00 Bathroom, Commercial on 16.95 Acres

Richmond Industrial Park, Grande Prairie, Alberta

HIGH QUALITY OFFICE SPACE LOCATED IN A GREAT OFFICE COMPLEX IN SOUTHWEST GRANDE PRAIRIE. This 4283sq.ft. space can suit a variety of different types of work environments and can be modified to fit your needs if needed. The space will be demised from unit #106A and can be developed to fit your needs. Numerous options for additional interior or exterior storage space, tons of parking, fibre internet, common lounge area and much more. Here is your opportunity to secure the most aggressive office leasing rates in the city of Grande Prairie. If you are looking for a great working environment with lots of amenities and great parking, strategically located with easy access to HWY.40 and all projects coming south of Grande Prairie. Landlord is willing to consider leasehold improvements and creative lease terms to find the right tenant. Base Rent(\$10.50/sq.ft.)= \$3747.63/month. Net Rent(\$10.46)= \$3,769.04/month. Total Cost= \$7516.67 + GST per month. All Utilities are included. Call a commercial Realtor today for further information or to arrange a viewing.

## **Community Information**

Address 106a, 11039 78 Avenue

Subdivision Richmond Industrial Park

City Grande Prairie

County Grande Prairie

Province Alberta

Postal Code T8W 2J7