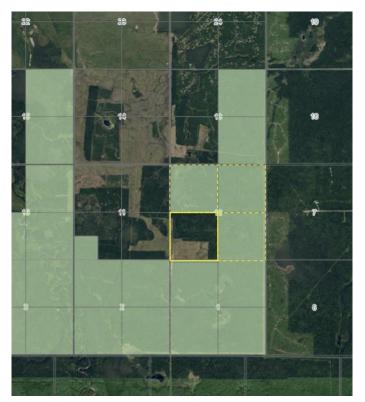

## \$400,000

0 Bedroom, 0.00 Bathroom, Agri-Business on 644.00 Acres

NONE, Rural Big Lakes County, Alberta

644 Acres for sale in one block. Property is 1 deeded quarter with 60+/- acres in open acres currently in hay with the balance being beautifully treed and nestled into some of the best hunting around! With access to thousands of acres of crownland and trails along the west prairie river and up in the hills behind all the way to swan hills. the rest of the property consists of 3 quarters of grazing lease with approximately 99 AUM. The full section is fenced and cross fenced. WMU 360 and 1 mile from WMU 351.