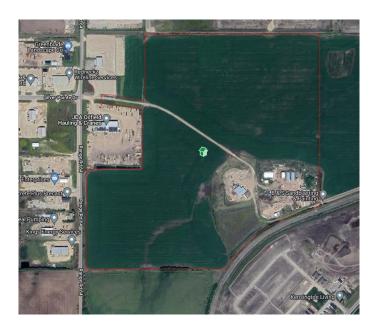

#### \$6,950,000

0 Bedroom, 0.00 Bathroom, Land on 127.14 Acres

Centre West Business Park, Grande Prairie, Alberta

**INCREDIBLE DEVELOPMENT OPPORTUNITY IN A PRIME LOCATION! As** part of the West Industrial Area Structure Plan this 127.14 Acre parcel is the next piece of prime land to be developed on the West end of GP! With easy access to Highway 43 and adjacent to existing Vision/Centre West Industrial Parks, this lot is laid out with 107.145 Acres of undeveloped land + 19.99 Acres of Industrial yard area w/ partial chain-link fencing, concrete aprons & yard graveling. On the 19.99 Acre portion you will find existing outbuildings including; 2x - 3,280sq.ft Quonsets, an 8,700sq.ft shop w/ 360sq.ft Sea-Can, along with a 1,068sq.ft office building. DIRECT ACCESS TO RAILWAY and easy access to all services provides unlimited potential on this land! Contact your Commercial REALTOR® today for more information!