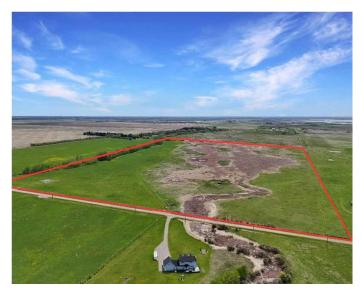

### \$865,000

0 Bedroom, 0.00 Bathroom, Land on 99.39 Acres

NONE, Rural Rocky View County, Alberta

Located in an up-and-coming area, just shy of the Industrial ASP in Wheatland County, this property is positioned to benefit from future growth. Only 5 minutes from the DaHavilland manufacturing site, which is set to boost the local economy and employment opportunities, this is a prime spot for investment. The property currently features two surface leases that generate yearly revenue, with additional seasonal farming leases available. Whether you're looking to invest in a property that offers immediate income or planning to build your dream home or business, this well-priced opportunity is ready for your vision. Don't miss out on this versatile parcel with great potential!

#### **Essential Information**

MLS® # A2197825 Price \$865,000

Bathrooms 0.00
Acres 99.39
Type Land

Sub-Type Residential Land

Status Active

## **Community Information**

Address 270106 Inverlake Road

Subdivision NONE

City Rural Rocky View County

County Rocky View County

Province Alberta
Postal Code T1Z 0V6