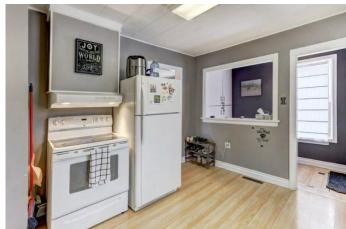

#### Interior

Interior Features High Ceilings

Appliances Dryer, Refrigerator, Range Hood, Stove(s), Washer, Window Coverings

Heating Forced Air, Natural Gas

Cooling None
Has Basement Yes

Basement Partial, Partially Finished