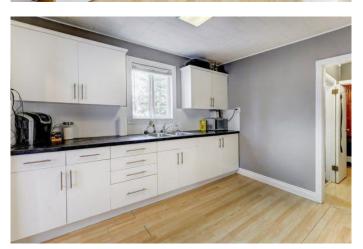

#### Interior

Interior Features High Ceilings

Appliances Dryer, Refrigerator, Range Hood, Stove(s), Washer, Window Coverings

Heating Forced Air, Natural Gas

Cooling None
Has Basement Yes

Basement Partial, Partially Finished