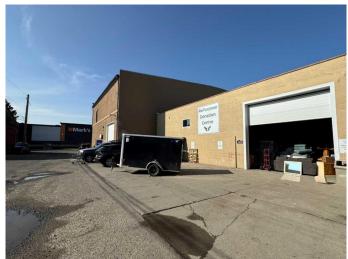

## \$9

0 Bedroom, 0.00 Bathroom, Commercial on 0.65 Acres

Senator Buchanan, Lethbridge, Alberta

This well-maintained property features an open office and retail area in the front of the building, staff areas, and a large shop with mezzanine. The shop has new LED lights, one 14â€<sup>™</sup>x14â€<sup>™</sup> overhead door, and 16â€<sup>™</sup> ceilings, as well as five parking spots on the concrete pad in the rear of the property. With an excellent ratio of office to shop space,

this unit is very flexible and can appeal to a variety of different commercial uses.