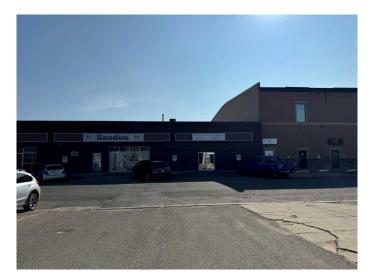

## \$9

0 Bedroom, 0.00 Bathroom, Commercial on 0.65 Acres

Senator Buchanan, Lethbridge, Alberta

This well-maintained property features an open office and retail area in the front of the building, staff areas, and a large shop with mezzanine. The shop has new LED lights, one 14â€<sup>™</sup>x14â€<sup>™</sup> overhead door, and 16â€<sup>™</sup> ceilings, as well as five parking spots on the concrete pad in the rear of the property. With an excellent ratio of office to shop space,

this unit is very flexible and can appeal to a variety of different commercial uses.