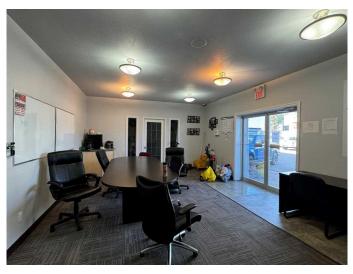

## \$9

0 Bedroom, 0.00 Bathroom, Commercial on 0.65 Acres

Senator Buchanan, Lethbridge, Alberta

This well-maintained property features an open office and retail area in the front of the building, staff areas, and a large shop with mezzanine. The shop has new LED lights, one 14â€<sup>™</sup>x14â€<sup>™</sup> overhead door, and 16â€<sup>™</sup> ceilings, as well as five parking spots on the concrete pad in the rear of the property. With an excellent ratio of office to shop space,

this unit is very flexible and can appeal to a variety of different commercial uses.