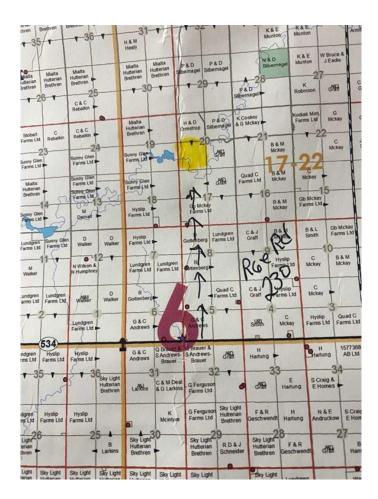

# \$800,000 - Sw1/4 -20-17-22-w4th Rge Rd 230, Rural Vulcan County

MLS® #A2197084

#### \$800,000

0 Bedroom, 0.00 Bathroom, Land on 160.00 Acres

NONE, Rural Vulcan County, Alberta

1/4 Section with 147 acres cultivated with the balance grass and water way which enters the SW corner of the property. There is an opportunity for a 22 acre subdivision. Located 11 miles East of Vulcan on highway 534 and 3 miles North.