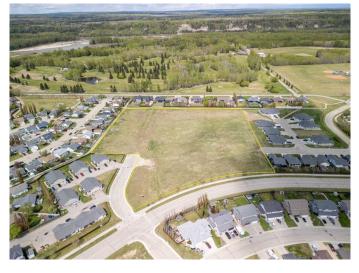

#### \$999,000

0 Bedroom, 0.00 Bathroom, Land on 10.20 Acres

NONE, Whitecourt, Alberta

Prime Residential Development Land close to schools, walking trails, Whitecourt Golf and Country Club, Graham Acres Field, and many other town amenities.

Currently zoned Single Family, the town has said they would consider a mix of single-family, multi-family, and light commercial for this parcel given the right overall subdivision layout.

This desirable land is completely cleared, level, well compacted and requires no costly additional fill. All underground services are to the lot line.

Whitecourt needs more affordable housing and for that, this piece of development property is more than ideal.