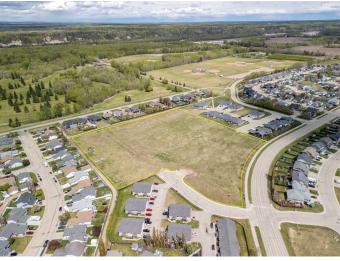

#### \$999,000

0 Bedroom, 0.00 Bathroom, Land on 10.20 Acres

NONE, Whitecourt, Alberta

Prime Residential Development Land close to schools, walking trails, Whitecourt Golf and Country Club, Graham Acres Field, and many other town amenities.

Currently zoned Single Family, the town has said they would consider a mix of single-family, multi-family, and light commercial for this parcel given the right overall subdivision layout.

This desirable land is completely cleared, level, well compacted and requires no costly additional fill. All underground services are to the lot line.

Whitecourt needs more affordable housing and for that, this piece of development property is more than ideal.