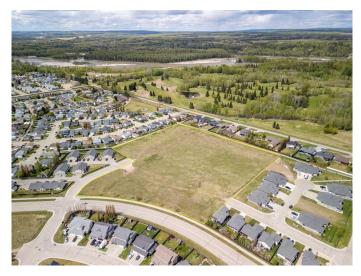

#### \$999,000

0 Bedroom, 0.00 Bathroom, Land on 10.20 Acres

NONE, Whitecourt, Alberta

Prime Residential Development Land close to schools, walking trails, Whitecourt Golf and Country Club, Graham Acres Field, and many other town amenities.

Currently zoned Single Family, the town has said they would consider a mix of single-family, multi-family, and light commercial for this parcel given the right overall subdivision layout.

This desirable land is completely cleared, level, well compacted and requires no costly additional fill. All underground services are to the lot line.

Whitecourt needs more affordable housing and for that, this piece of development property is more than ideal.