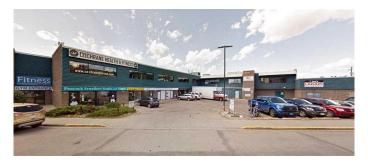

#### \$19

0 Bedroom, 0.00 Bathroom, Commercial on 1.00 Acres

NONE, Cochrane, Alberta

SHERIDAN MALL BAYS FOR LEASE, Sizes 500 to 1,500 sq. ft. Ground floor and upper floor. Elevator on east side. Stairs on south. 24 hours access. Hallway connects east and west side. Lease base rate \$8.50 upper floor and \$14.00 main floor. Strong tenant base mainly local business. Some bays have bathrooms in the bays. Great exposure to main access coming into Cochrane from Calgary via Highway 1A. Bays 15, 220 and Bay 2 are not available for lease at this time.