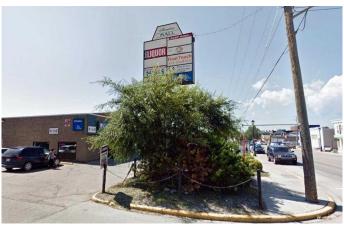

#### \$19

0 Bedroom, 0.00 Bathroom, Commercial on 1.00 Acres

NONE, Cochrane, Alberta

SHERIDAN MALL BAYS FOR LEASE, Sizes 500 to 1,500 sq. ft. Ground floor and upper floor. Elevator on east side. Stairs on south. 24 hours access. Hallway connects east and west side. Lease base rate \$8.50 upper floor and \$14.00 main floor. Strong tenant base mainly local business. Some bays have bathrooms in the bays. Great exposure to main access coming into Cochrane from Calgary via Highway 1A. Bays 15, 220 and Bay 2 are not available for lease at this time.