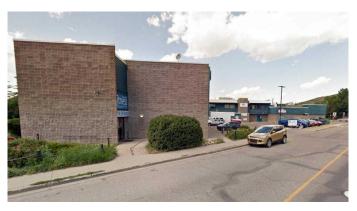

#### \$19

0 Bedroom, 0.00 Bathroom, Commercial on 1.00 Acres

NONE, Cochrane, Alberta

SHERIDAN MALL BAYS FOR LEASE, Sizes 500 to 1,500 sq. ft. Ground floor and upper floor. Elevator on east side. Stairs on south. 24 hours access. Hallway connects east and west side. Lease base rate \$8.50 upper floor and \$14.00 main floor. Strong tenant base mainly local business. Some bays have bathrooms in the bays. Great exposure to main access coming into Cochrane from Calgary via Highway 1A. Bays 15, 220 and Bay 2 are not available for lease at this time.