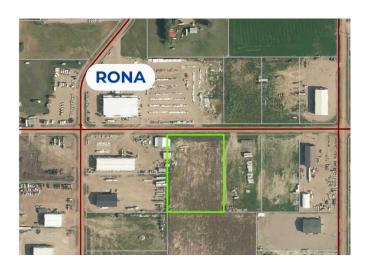

## \$395,000

0 Bedroom, 0.00 Bathroom, Land on 3.48 Acres

NONE, La Crete, Alberta

Huge 3.48 Acre commercial lot located directly south of the Rona yard in La Crete.

Competitively priced at 395K for the parcel, this lot is at a great location and comes fully serviced. Build to suit options available.