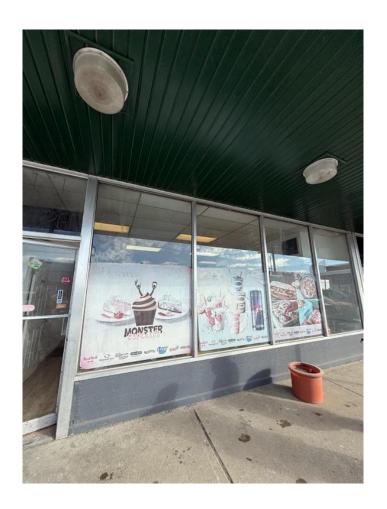

## \$99,900

0 Bedroom, 0.00 Bathroom, Commercial on 0.00 Acres

N/A, Calgary, Alberta

This recently renovated multi-franchise kitchen in Southeast Calgary has just reopened and is generating monthly sales between \$10,000 and \$20,000, with significant room for growth. Located in a high-traffic area, this business is designed to maximize revenue by operating multiple popular franchise brands from one fully equipped commercial kitchen.

With 1,500 sq. ft. of modern kitchen space, the business is strategically positioned for high-volume delivery and takeout orders through Uber Eats, DoorDash, and SkipTheDishes. The setup ensures low overhead costs, with a lease of only \$3,000 per month, making it an efficient and cost-effective investment.