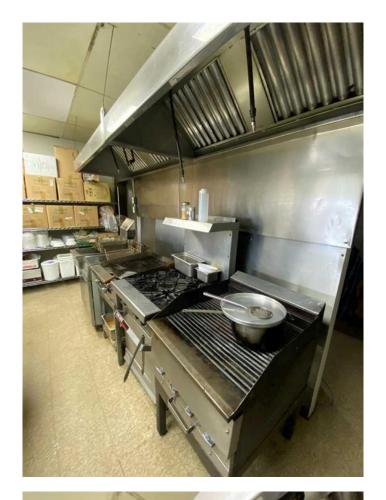

## \$99,900

0 Bedroom, 0.00 Bathroom, Commercial on 0.00 Acres

N/A, Calgary, Alberta

This recently renovated multi-franchise kitchen in Southeast Calgary has just reopened and is generating monthly sales between \$10,000 and \$20,000, with significant room for growth. Located in a high-traffic area, this business is designed to maximize revenue by operating multiple popular franchise brands from one fully equipped commercial kitchen.

With 1,500 sq. ft. of modern kitchen space, the business is strategically positioned for high-volume delivery and takeout orders through Uber Eats, DoorDash, and SkipTheDishes. The setup ensures low overhead costs, with a lease of only \$3,000 per month, making it an efficient and cost-effective investment.