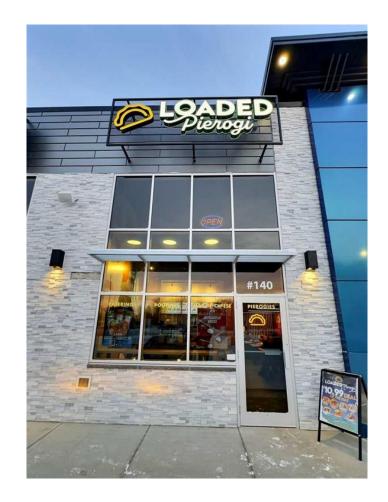

#### \$319,000

0 Bedroom, 0.00 Bathroom, Commercial on 0.00 Acres

South Hill, Red Deer, Alberta

New Price !!! LOADED PIEROGI !!! Golden Opportunity !!!! B.Y.O.B (Be your own Boss)!!! To own a Relatively new Running business!!! In the heart of Red deer just up the hill from bustling Downtown. With its Prime location, this opportunity is a surely a unique find in today's market. The bright welcoming atmosphere will envelope and entice you. Complete with all new top of the line appliances and furnishings to accommodate a fully functioning kitchen. Three New commercial double door refrigerators, and freezer system. Sun air Ventilation hood. Complete Equipment list is available for review. 5 HIK camera Security system. The business is turnkey & does not require any work. Icing on the cake business has a Valid active Liquor License. Low overhead Rent. The restaurant can easily seat 25 patrons. There are 2 washroom with one wheelchair accessible. The Business is actively using services of Skip the Dishes, Door Dash & Uber Eats. Most of the equipment is still under Warranty.(Only Business is for sale. The Premises is Leased.) Loaded Pierogi is Canadian Franchise with franchises across Canada.