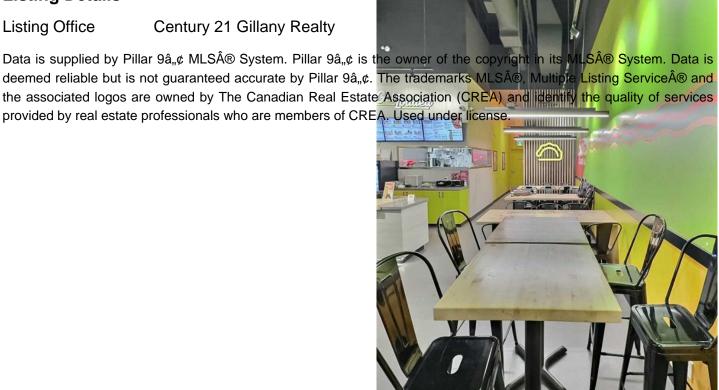

#### \$319,000

0 Bedroom, 0.00 Bathroom, Commercial on 0.00 Acres

South Hill, Red Deer, Alberta

New Price !!! LOADED PIEROGI !!! Golden Opportunity !!!! B.Y.O.B (Be your own Boss)!!! To own a Relatively new Running business!!! In the heart of Red deer just up the hill from bustling Downtown. With its Prime location, this opportunity is a surely a unique find in today's market. The bright welcoming atmosphere will envelope and entice you. Complete with all new top of the line appliances and furnishings to accommodate a fully functioning kitchen. Three New commercial double door refrigerators, and freezer system. Sun air Ventilation hood. Complete Equipment list is available for review. 5 HIK camera Security system. The business is turnkey & does not require any work. Icing on the cake business has a Valid active Liquor License. Low overhead Rent. The restaurant can easily seat 25 patrons. There are 2 washroom with one wheelchair accessible. The Business is actively using services of Skip the Dishes, Door Dash & Uber Eats. Most of the equipment is still under Warranty.(Only Business is for sale. The Premises is Leased.) Loaded Pierogi is Canadian Franchise with franchises across Canada.

## **Listing Details**

**Listing Office** Century 21 Gillany Realty

deemed reliable but is not guaranteed accurate by Pillar 9â,¢. The trademarks MLS®, Multiple Listing Service® and the associated logos are owned by The Canadian Real Estate Association (CREA) and identify the quality of services provided by real estate professionals who are members of CREA. Used under license.