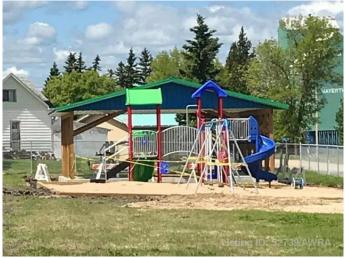

#### \$14,900

0 Bedroom, 0.00 Bathroom, Land on 0.20 Acres

NONE, Mayerthorpe, Alberta

Build on a new street with a park out your front window! These lots are priced great and offer a well thought out new development in Mayerthorpe. The Park Avenue Playground and Outdoor Fitness Facility is just across the street - such an amazing addition to the value of the lot. This street is zoned for new homes only and there is plenty of room for a garage.