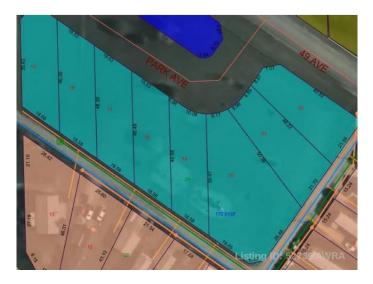

#### \$14,900

0 Bedroom, 0.00 Bathroom, Land on 0.20 Acres

NONE, Mayerthorpe, Alberta

Build on a new street with a park out your front window! These lots are priced great and offer a well thought out new development in Mayerthorpe. The Park Avenue Playground and Outdoor Fitness Facility is just across the street - such an amazing addition to the value of the lot. This street is zoned for new homes only and there is plenty of room for a garage.

## **Community Information**

| Address     | 11 Park Ave (48 Ave) |
|-------------|----------------------|
| Subdivision | NONE                 |
| City        | Mayerthorpe          |
| County      | Lac Ste. Anne County |
| Province    | Alberta              |
| Postal Code | T0E 1N0              |
| FUSIAI COUE | IVE INV              |