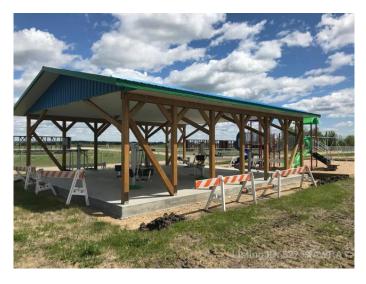

#### \$14,900

0 Bedroom, 0.00 Bathroom, Land on 0.20 Acres

NONE, Mayerthorpe, Alberta

Build on a new street with a park out your front window! These lots are priced great and offer a well thought out new development in Mayerthorpe. The Park Avenue Playground and Outdoor Fitness Facility is just across the street - such an amazing addition to the value of the lot. This street is zoned for new homes only and there is plenty of room for a garage.