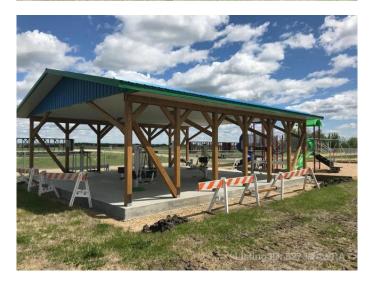

### \$14,900

0 Bedroom, 0.00 Bathroom, Land on 0.20 Acres

NONE, Mayerthorpe, Alberta

Build on a new street with a park out your front window! These lots are priced great and offer a well thought out new development in Mayerthorpe. The Park Avenue Playground and Outdoor Fitness Facility is just across the street - such an amazing addition to the value of the lot. This street is zoned for new homes only and there is plenty of room for a garage.