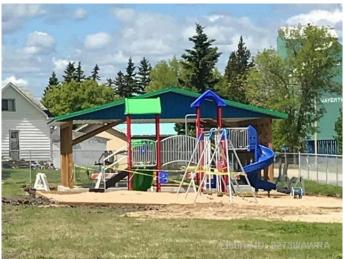

### \$14,900

0 Bedroom, 0.00 Bathroom, Land on 0.20 Acres

NONE, Mayerthorpe, Alberta

Build on a new street with a park out your front window! These lots are priced great and offer a well thought out new development in Mayerthorpe. The Park Avenue Playground and Outdoor Fitness Facility is just across the street - such an amazing addition to the value of the lot. This street is zoned for new homes only and there is plenty of room for a garage.