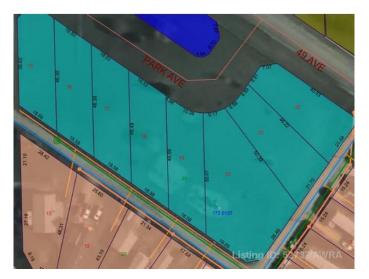

### \$14,900

0 Bedroom, 0.00 Bathroom, Land on 0.21 Acres

NONE, Mayerthorpe, Alberta

Build on a new street with a park out your front window! These lots are priced great and offer a well thought out new development in Mayerthorpe. The Park Avenue Playground and Outdoor Fitness Facility is just across the street - such an amazing addition to the value of the lot. This street is zoned for new homes only and there is plenty of room for a garage.