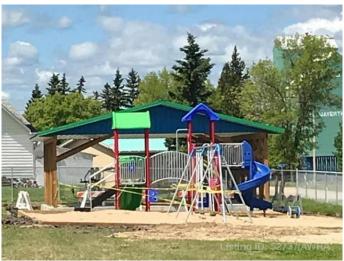

### \$14,900

0 Bedroom, 0.00 Bathroom, Land on 0.21 Acres

NONE, Mayerthorpe, Alberta

Build on a new street with a park out your front window! These lots are priced great and offer a well thought out new development in Mayerthorpe. The Park Avenue Playground and Outdoor Fitness Facility is just across the street - such an amazing addition to the value of the lot. This street is zoned for new homes only and there is plenty of room for a garage.