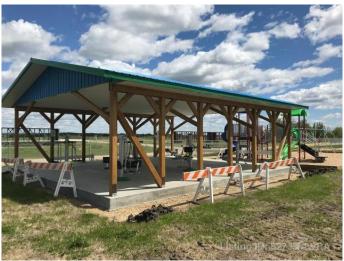

#### \$14,900

0 Bedroom, 0.00 Bathroom, Land on 0.21 Acres

NONE, Mayerthorpe, Alberta

Build on a new street with a park out your front window! These lots are priced great and offer a well thought out new development in Mayerthorpe. The Park Avenue Playground and Outdoor Fitness Facility is just across the street - such an amazing addition to the value of the lot. This street is zoned for new homes only and there is plenty of room for a garage.