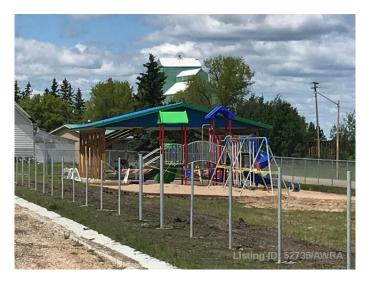

#### \$14,900

0 Bedroom, 0.00 Bathroom, Land on 0.21 Acres

NONE, Mayerthorpe, Alberta

Build on a new street with a park out your front window! These lots are priced great and offer a well thought out new development in Mayerthorpe. The Park Avenue Playground and Outdoor Fitness Facility is just across the street - such an amazing addition to the value of the lot. This street is zoned for new homes only and there is plenty of room for a garage.