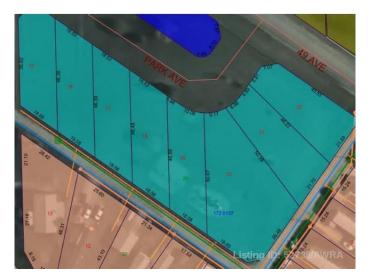

#### \$14,900

0 Bedroom, 0.00 Bathroom, Land on 0.21 Acres

NONE, Mayerthorpe, Alberta

Build on a new street with a park out your front window! These lots are priced great and offer a well thought out new development in Mayerthorpe. The Park Avenue Playground and Outdoor Fitness Facility is just across the street - such an amazing addition to the value of the lot. This street is zoned for new homes only and there is plenty of room for a garage.

#### **Community Information**

Address 3 Park Ave (48 Ave)

Subdivision NONE

City Mayerthorpe

County Lac Ste. Anne County

Province Alberta
Postal Code T0E 1N0