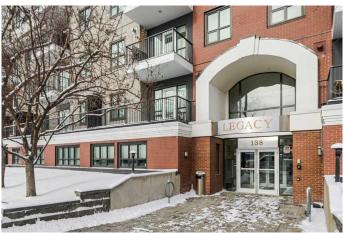

## \$600,000

0 Bedroom, 0.00 Bathroom, Commercial on 0.00 Acres

Mission, Calgary, Alberta

Excellent opportunity! Two units for the price of Amazing location in MISSION with a 5 minute walk to 4th street, 17th ave and the Stampede grounds. This 1600 square foot commercial condo in a mixed use building in has so much to offer. The space has been demised into to two separate units. Unit A features three offices, a large reception/open workspace area that could be used as a multi desk work space split into smaller work spaces. Other features inclue a bathroom, kitchen area and large storage area/lunch room. The 600 square foot, Unit B features a large open work space area and one private office. Such a great opportunity to operate your business from one of the suites and lease the other to cover your expenses. Other great features include a walkout patio door to the rear(north) side of the building. Nice big windows in each office, two parkings stalls, and an underground storage unit. The main floor of the building is exclusively commercial units and has a common washroom for use by all tenants and their respective customers. This unit has rough in's for drains from a previous use in the offices. Two TITLED PARKING STALLS AND A/C IN UNIT! CALL TODAY.

## **Community Information**

Address 104, 138 18 Avenue Se

Subdivision Mission
City Calgary
County Calgary
Province Alberta
Postal Code T2G5P9