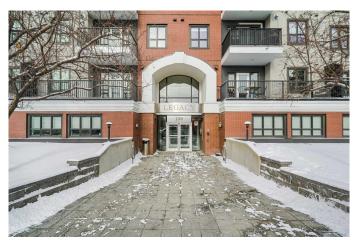

## \$600,000

0 Bedroom, 0.00 Bathroom, Commercial on 0.00 Acres

Mission, Calgary, Alberta

Excellent opportunity! Two units for the price of Amazing location in MISSION with a 5 minute walk to 4th street, 17th ave and the Stampede grounds. This 1600 square foot commercial condo in a mixed use building in has so much to offer. The space has been demised into to two separate units. Unit A features three offices, a large reception/open workspace area that could be used as a multi desk work space split into smaller work spaces. Other features inclue a bathroom, kitchen area and large storage area/lunch room. The 600 square foot, Unit B features a large open work space area and one private office. Such a great opportunity to operate your business from one of the suites and lease the other to cover your expenses. Other great features include a walkout patio door to the rear(north) side of the building. Nice big windows in each office, two parkings stalls, and an underground storage unit. The main floor of the building is exclusively commercial units and has a common washroom for use by all tenants and their respective customers. This unit has rough in's for drains from a previous use in the offices. Two TITLED PARKING STALLS AND A/C IN UNIT! CALL TODAY.

## **Community Information**

Address 104, 138 18 Avenue Se

Subdivision Mission
City Calgary
County Calgary
Province Alberta
Postal Code T2G5P9