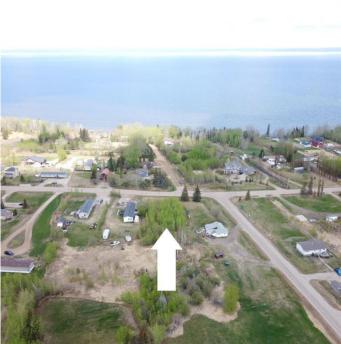

#### \$99,900

0 Bedroom, 0.00 Bathroom, Land on 1.00 Acres

NONE, Widewater, Alberta

Build your dream home on this beautiful 1 acre lot close to the shores of Lesser Slave lake, in the quiet and cozy Hamlet of Widewater, Alberta. This lot is only 5 minutes from the Canyon Creek Beach and Boat Harbor and 15 minutes from the town of Slave Lake. Enjoy the peace and quiet of country style living, love where you live!

### **Community Information**

| Address     | 9 Southshore Drive E                |
|-------------|-------------------------------------|
| Subdivision | NONE                                |
| City        | Widewater                           |
| County      | Lesser Slave River No. 124, M.D. of |
| Province    | Alberta                             |
| Postal Code | T0G 2M0                             |