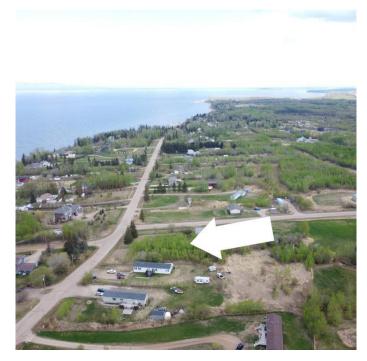

#### \$99,900

0 Bedroom, 0.00 Bathroom, Land on 1.00 Acres

NONE, Widewater, Alberta

Build your dream home on this beautiful 1 acre lot close to the shores of Lesser Slave lake, in the quiet and cozy Hamlet of Widewater, Alberta. This lot is only 5 minutes from the Canyon Creek Beach and Boat Harbor and 15 minutes from the town of Slave Lake. Enjoy the peace and quiet of country style living, love where you live!

### **Community Information**

| Address     | 9 Southshore Drive E                |
|-------------|-------------------------------------|
| Subdivision | NONE                                |
| City        | Widewater                           |
| County      | Lesser Slave River No. 124, M.D. of |
| Province    | Alberta                             |
| Postal Code | T0G 2M0                             |