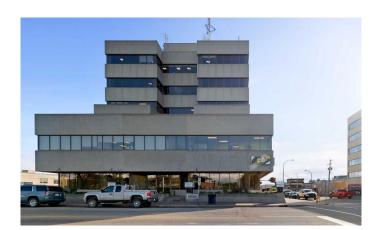

#### \$1,200

0 Bedroom, 0.00 Bathroom, Commercial on 0.00 Acres

Central Business District., Grande Prairie, Alberta

All in lease. \$1,200/month. If you're looking to take your business to the next level and want to get into a space in a well respected professional building, this is your opportunity. Currently set up with built-in desks and a large storage area, this 759 sq.ft. main floor unit is located in the prestigious Windsor Court building in downtown Grande Prairie. Access is from the main vestibule of the building, with close proximity to the common washrooms that are currently slated for a full renovation. Don't let this opportunity pass you by, contact your favorite commercial real estate professional today to arrange a viewing.