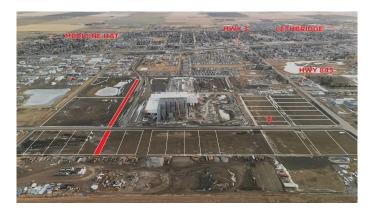

#### \$409,260

0 Bedroom, 0.00 Bathroom, Land on 1.14 Acres

NONE, Coaldale, Alberta

Position your business for success with this 1.14 (+/-) acre Industry -zoned lot, located within Coaldaleâ€<sup>™</sup>s expanding industrial corridor. Situated in the 845 Development Industrial Subdivision, this prime commercial opportunity offers flexible lot sizes ranging from 1 to 8 acres, providing scalable solutions for a variety of commercial and industrial operations.

The development features direct access from Highway 845, a highly traveled route in the area that connects to Alberta Highway 3 which is a major transportation passageway for logistics, material transport, and industrial supply chains. This strategic location enhances connectivity and accessibility for businesses requiring efficient transportation solutions.

Over the past few years, Coaldale has evolved into a business hub with an impressive growth rate, supported by numerous commercial ventures. One of the most significant developments is the NewCold facility project, which is attracting more industry to the community. Coaldale also benefits from the new Malloy Landing residential subdivision, the state-of-the-art Shift Community Recreation Centre, and a growing number of commercial and industrial enterprises. With cost-effective commercial & industrial land, a competitive commercial property tax rate, and attractive incentives, Coaldale presents a compelling opportunity for business relocation, expansion, and investment. Secure