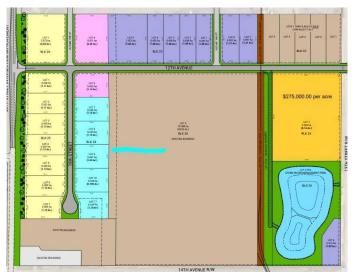

#### \$409,260

0 Bedroom, 0.00 Bathroom, Land on 1.14 Acres

NONE, Coaldale, Alberta

Position your business for success with this 1.14 (+/-) acre Industry -zoned lot, located within Coaldaleâ€<sup>™</sup>s expanding industrial corridor. Situated in the 845 Development Industrial Subdivision, this prime commercial opportunity offers flexible lot sizes ranging from 1 to 8 acres, providing scalable solutions for a variety of commercial and industrial operations.

### **Essential Information**

| A2191975        |
|-----------------|
| \$409,260       |
| 0.00            |
| 1.14            |
| Land            |
| Commercial Land |
| Active          |
|                 |

### **Additional Information**

| Date Listed    | February 3rd, 2025 |
|----------------|--------------------|
| Days on Market | 163                |
| Zoning         | I - Industry       |