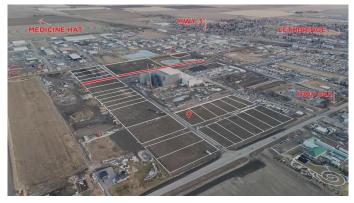

#### \$409,260

0 Bedroom, 0.00 Bathroom, Land on 1.14 Acres

NONE, Coaldale, Alberta

Position your business for success with this 1.14 (+/-) acre Industry -zoned lot, located within Coaldaleâ€<sup>™</sup>s expanding industrial corridor. Situated in the 845 Development Industrial Subdivision, this prime commercial opportunity offers flexible lot sizes ranging from 1 to 8 acres, providing scalable solutions for a variety of commercial and industrial operations.

The development features direct access from Highway 845, a highly traveled route in the area that connects to Alberta Highway 3 which is a major transportation passageway for logistics, material transport, and industrial supply chains. This strategic location enhances connectivity and accessibility for businesses requiring efficient transportation solutions.

Over the past few years, Coaldale has evolved into a business hub with an impressive growth rate, supported by numerous commercial ventures. One of the most significant developments is the NewCold facility project, which is attracting more industry to the community. Coaldale also benefits from the new Malloy Landing residential subdivision, the state-of-the-art Shift Community Recreation Centre, and a growing number of commercial and industrial enterprises. With cost-effective commercial & industrial land, a competitive commercial property tax rate, and attractive incentives, Coaldale presents a compelling opportunity for business relocation, expansion, and investment. Secure