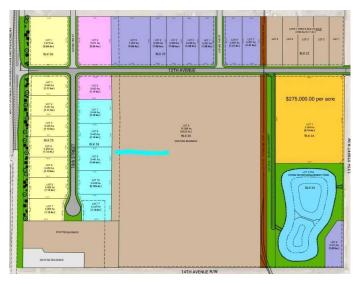

#### \$807,750

0 Bedroom, 0.00 Bathroom, Land on 2.25 Acres

NONE, Coaldale, Alberta

Position your business for success with this 2.25 (+/-) acre Industry -zoned lot, located within Coaldale's expanding industrial corridor. Situated in the 845 Development Industrial Subdivision, this prime commercial opportunity offers flexible lot sizes ranging from 1 to 8 acres, providing scalable solutions for a variety of commercial and industrial operations.

## **Essential Information**

| MLS® #    | A2191974        |
|-----------|-----------------|
| Price     | \$807,750       |
| Bathrooms | 0.00            |
| Acres     | 2.25            |
| Туре      | Land            |
| Sub-Type  | Commercial Land |
| Status    | Active          |
|           |                 |

## **Additional Information**

| Date Listed    | February 3rd, 2025 |
|----------------|--------------------|
| Days on Market | 161                |
| Zoning         | I-Industry         |