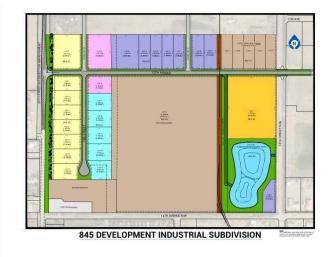

#### \$428,270

0 Bedroom, 0.00 Bathroom, Land on 1.13 Acres

NONE, Coaldale, Alberta

Position your business for success with this 1.13 (+/-) acre Highway Commercial-zoned lot, located within Coaldale's expanding industrial corridor. Situated in the 845 Development Industrial Subdivision, this prime commercial opportunity offers flexible lot sizes ranging from 1 to 8 acres, providing scalable solutions for a variety of commercial and industrial operations.

The development features direct access from Highway 845, a highly traveled route in the area that connects to Alberta Highway 3 which is a major transportation passageway for logistics, material transport, and industrial supply chains. This strategic location enhances connectivity and accessibility for businesses requiring efficient transportation solutions.