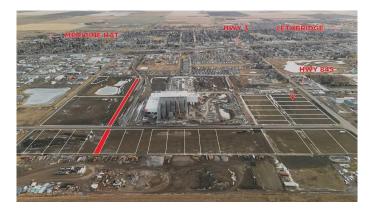

#### \$428,270

0 Bedroom, 0.00 Bathroom, Land on 1.13 Acres

NONE, Coaldale, Alberta

Position your business for success with this 1.13 (+/-) acre Highway Commercial-zoned lot, located within Coaldale's expanding industrial corridor. Situated in the 845 Development Industrial Subdivision, this prime commercial opportunity offers flexible lot sizes ranging from 1 to 8 acres, providing scalable solutions for a variety of commercial and industrial operations.

The development features direct access from Highway 845, a highly traveled route in the area that connects to Alberta Highway 3 which is a major transportation passageway for logistics, material transport, and industrial supply chains. This strategic location enhances connectivity and accessibility for businesses requiring efficient transportation solutions.

Over the past few years, Coaldale has evolved into a business hub with an impressive growth rate, supported by numerous commercial ventures. One of the most significant developments is the NewCold facility project, which is attracting more industry to the community. Coaldale also benefits from the new Malloy Landing residential subdivision, the state-of-the-art Shift Community Recreation Centre, and a growing number of commercial and industrial enterprises. With cost-effective commercial & industrial land, a competitive commercial property tax rate, and attractive incentives, Coaldale presents a compelling opportunity for business relocation, expansion, and investment. Secure