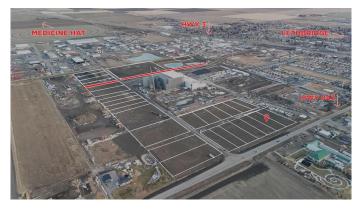

#### \$428,270

0 Bedroom, 0.00 Bathroom, Land on 1.13 Acres

NONE, Coaldale, Alberta

Position your business for success with this 1.13 (+/-) acre Highway Commercial-zoned lot, located within Coaldale's expanding industrial corridor. Situated in the 845 Development Industrial Subdivision, this prime commercial opportunity offers flexible lot sizes ranging from 1 to 8 acres, providing scalable solutions for a variety of commercial and industrial operations.

The development features direct access from Highway 845, a highly traveled route in the area that connects to Alberta Highway 3 which is a major transportation passageway for logistics, material transport, and industrial supply chains. This strategic location enhances connectivity and accessibility for businesses requiring efficient transportation solutions.

Over the past few years, Coaldale has evolved into a business hub with an impressive growth rate, supported by numerous commercial ventures. One of the most significant developments is the NewCold facility project, which is attracting more industry to the community. Coaldale also benefits from the new Malloy Landing residential subdivision, the state-of-the-art Shift Community Recreation Centre, and a growing number of commercial and industrial enterprises. With cost-effective commercial & industrial land, a competitive commercial property tax rate, and attractive incentives, Coaldale presents a compelling opportunity for business relocation, expansion, and investment. Secure