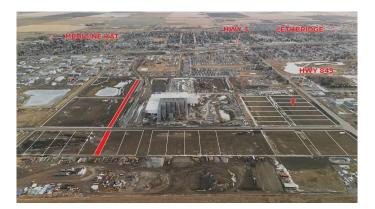

#### \$428,270

0 Bedroom, 0.00 Bathroom, Land on 1.13 Acres

NONE, Coaldale, Alberta

Position your business for success with this 1.13 (+/-) acre Highway Commercial-zoned lot, located within Coaldale's expanding industrial corridor. Situated in the 845 Development Industrial Subdivision, this prime commercial opportunity offers flexible lot sizes ranging from 1 to 8 acres, providing scalable solutions for a variety of commercial and industrial operations.

The development features direct access from Highway 845, a highly traveled route in the area that connects to Alberta Highway 3 which is a major transportation passageway for logistics, material transport, and industrial supply chains. This strategic location enhances connectivity and accessibility for businesses requiring efficient transportation solutions.