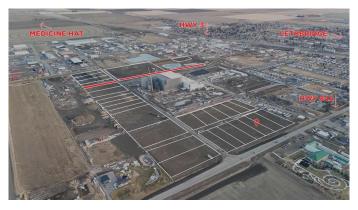

#### \$428,270

0 Bedroom, 0.00 Bathroom, Land on 1.13 Acres

NONE, Coaldale, Alberta

Position your business for success with this 1.13 (+/-) acre Highway Commercial-zoned lot, located within Coaldale's expanding industrial corridor. Situated in the 845 Development Industrial Subdivision, this prime commercial opportunity offers flexible lot sizes ranging from 1 to 8 acres, providing scalable solutions for a variety of commercial and industrial operations.

The development features direct access from Highway 845, a highly traveled route in the area that connects to Alberta Highway 3 which is a major transportation passageway for logistics, material transport, and industrial supply chains. This strategic location enhances connectivity and accessibility for businesses requiring efficient transportation solutions.