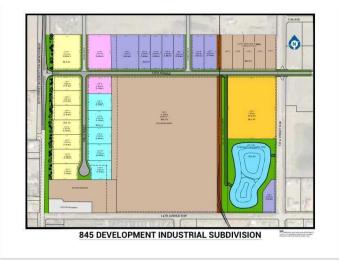

#### \$428,270

0 Bedroom, 0.00 Bathroom, Land on 1.13 Acres

NONE, Coaldale, Alberta

Position your business for success with this 1.13 (+/-) acre Highway Commercial-zoned lot, located within Coaldale's expanding industrial corridor. Situated in the 845 Development Industrial Subdivision, this prime commercial opportunity offers flexible lot sizes ranging from 1 to 8 acres, providing scalable solutions for a variety of commercial and industrial operations.