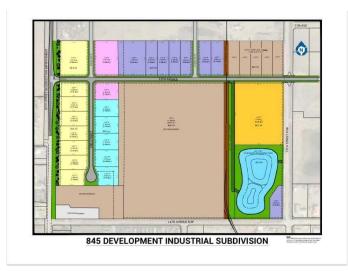

## \$420,690

0 Bedroom, 0.00 Bathroom, Land on 1.11 Acres

NONE, Coaldale, Alberta

Position your business for success with this 1.11 (+/-) acre Highway Commercial-zoned lot, located within Coaldale's expanding industrial corridor. Situated in the 845 Development Industrial Subdivision, this prime commercial opportunity offers flexible lot sizes ranging from 1 to 8 acres, providing scalable solutions for a variety of commercial and industrial operations.

#### **Additional Information**

Date Listed February 3rd, 2025

Days on Market 166

Zoning C-2 Highway Commercial