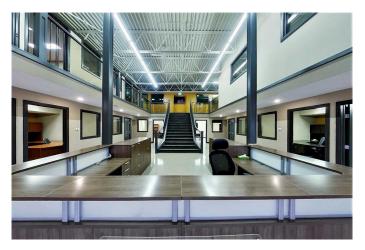

## \$14

0 Bedroom, 0.00 Bathroom, Commercial on 0.00 Acres

Edson, Edson, Alberta

PRIME HIGH TRAFFIC HIGHWAY 16 FRONTAGE!! 7350 sq ft of Office/Shop space available in this two-story Office/Retail Building located steps away from Edson's downtown core offering unparalleled visibility and accessibility. This turnkey building features a stunning front entry showcasing an open-designed floor plan with 18 offices facing onto the center reception area. Additional large private boardroom, training room with attached office, kitchen with 4 appliances, 3 Bathrooms and a 30 x 50 Commercial shop with 10 Ft overhead door at the rear of the building. There is plenty of paved parking available at the front and the West side of the building. This prime commercial space is zoned C-1 retail Commercial, perfect for a wide variety of retail commercial and office uses at higher densities than would normally be found or provided for in other commercial areas of Town. Perfect for businesses looking to capitalize on high traffic and visibility.