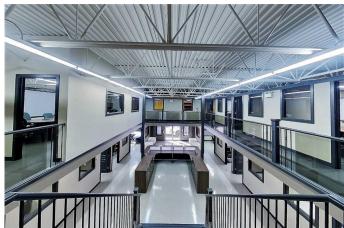

## \$14

0 Bedroom, 0.00 Bathroom, Commercial on 0.00 Acres

Edson, Edson, Alberta

PRIME HIGH TRAFFIC HIGHWAY 16 FRONTAGE!! 7350 sq ft of Office/Shop space available in this two-story Office/Retail Building located steps away from Edson's downtown core offering unparalleled visibility and accessibility. This turnkey building features a stunning front entry showcasing an open-designed floor plan with 18 offices facing onto the center reception area. Additional large private boardroom, training room with attached office, kitchen with 4 appliances, 3 Bathrooms and a 30 x 50 Commercial shop with 10 Ft overhead door at the rear of the building. There is plenty of paved parking available at the front and the West side of the building. This prime commercial space is zoned C-1 retail Commercial, perfect for a wide variety of retail commercial and office uses at higher densities than would normally be found or provided for in other commercial areas of Town. Perfect for businesses looking to capitalize on high traffic and visibility.