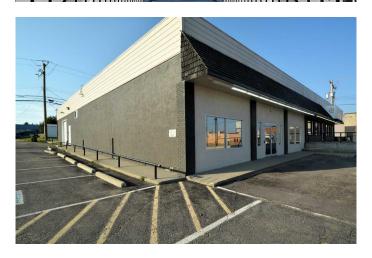

## \$14

0 Bedroom, 0.00 Bathroom, Commercial on 0.00 Acres

Edson, Edson, Alberta

PRIME HIGH TRAFFIC HIGHWAY 16 FRONTAGE!! 7350 sq ft of Office/Shop space available in this two-story Office/Retail Building located steps away from Edson's downtown core offering unparalleled visibility and accessibility. This turnkey building features a stunning front entry showcasing an open-designed floor plan with 18 offices facing onto the center reception area. Additional large private boardroom, training room with attached office, kitchen with 4 appliances, 3 Bathrooms and a 30 x 50 Commercial shop with 10 Ft overhead door at the rear of the building. There is plenty of paved parking available at the front and the West side of the building. This prime commercial space is zoned C-1 retail Commercial, perfect for a wide variety of retail commercial and office uses at higher densities than would normally be found or provided for in other commercial areas of Town. Perfect for businesses looking to capitalize on high traffic and visibility.