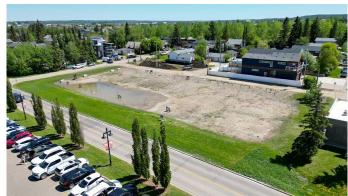

## \$394,900

0 Bedroom, 0.00 Bathroom, Land on 0.10 Acres

Cottage Area, Sylvan Lake, Alberta

WOW...don't miss this opportunity to build your dream home/cottage on the lake on this 32 x 130 ft. lot. Cottage district lots have become increasing rare, now is the time to build! This unbeatable location is on Lakeshore drive just across from the park and steps to the lake. You'll love watching the all action and enjoying the sunsets from your deck. With close proximity to restaurants, shopping, the marina, boardwalk-you'll be able to truly enjoy the Sylvan Lake lifestyle. Sylvan has become a 4 seasons destination with countless activities going on all year long. Lots have been graded and serviced and are ready to build on. The rear laneway will be paved. No restrictions on time to build so you can hold it until YOU are ready.

#### **Exterior**

Lot Description Cleared, Back Yard, Front Yard, Lake, Level, Near Shopping Center,

Rectangular Lot, Waterfront