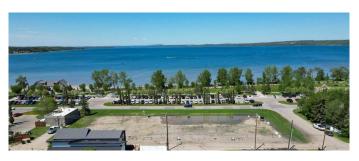

## \$394,900

0 Bedroom, 0.00 Bathroom, Land on 0.10 Acres

Cottage Area, Sylvan Lake, Alberta

WOW...don't miss this opportunity to build your dream home/cottage on the lake on this 32 x 130 ft. lot. Cottage district lots have become increasing rare, now is the time to build! This unbeatable location is on Lakeshore drive just across from the park and steps to the lake. You'll love watching the all action and enjoying the sunsets from your deck. With close proximity to restaurants, shopping, the marina, boardwalk-you'll be able to truly enjoy the Sylvan Lake lifestyle. Sylvan has become a 4 seasons destination with countless activities going on all year long. Lots have been graded and serviced and are ready to build on. The rear laneway will be paved. No restrictions on time to build so you can hold it until YOU are ready.

## **Community Information**

Address 4215 Lakeshore Drive

Subdivision Cottage Area

City Sylvan Lake

County Red Deer County

Province Alberta
Postal Code T4S 1C1

#### **Amenities**

Is Waterfront Yes

#### **Exterior**

Lot Description Cleared, Back Yard, Front Yard, Lake, Level, Near Shopping Center,

Rectangular Lot, Waterfront