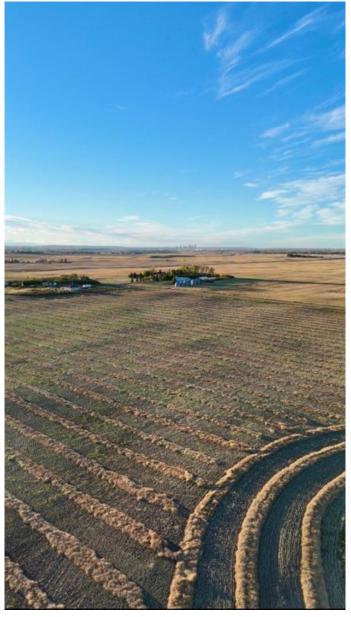

## \$2,950,000

0 Bedroom, 0.00 Bathroom, Land on 49.99 Acres

NONE, Rural Rocky View County, Alberta

Prime opportunity for developers and investors! This 50-acre parcel of bare land sits on the southern border of Calgary, offering immense potential for future development. With proximity to major roadways, growing communities, and essential amenities, this land is perfectly positioned for residential, or mixed-use projects. Whether you're looking to capitalize on Calgary's expanding city limits or secure a strategic long-term investment, this rare offering provides endless possibilities. Don't miss this chance to own a piece of Calgary's future growthâ€"inquire today!