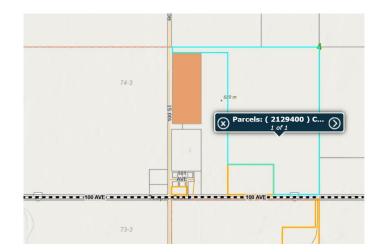

# \$300,000 - Sw-4-74 -3-w6, Teepee Creek

MLS® #A2190748

#### \$300,000

0 Bedroom, 0.00 Bathroom, Land on 14.85 Acres

NONE, Teepee Creek, Alberta

Great Opportunity to purchase this 14.85 acre parcel of land in the Hamlet of Teepee Creek, North of the School, Which accommodates pre-k to Grade 8. This Hamlet has a great 4-H club, riding arena, Ice skating rink, rodeo grounds, a new fire hall and a small convenience store. This community has many activities for the kids and adults. Gas and Power run west and north of the property. Water and Sewer may be available with an application. With the County of Grande Prairie. Any development is subject for approval with The County of Grande Prairie.

#### **Community Information**

| Address     | Sw-4-74 -3-w6                   |
|-------------|---------------------------------|
| Subdivision | NONE                            |
| City        | Teepee Creek                    |
| County      | Grande Prairie No. 1, County of |
| Province    | Alberta                         |
| Postal Code | T0H3C0                          |
|             |                                 |