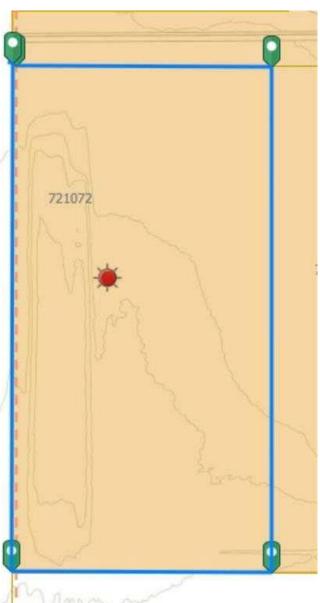

# \$799,900 - 721072 Range Road 53, Rural Grande Prairie No. 1, County of

MLS® #A2190647

# **Community Information**

| Address     | 721072 Range Road 53          |
|-------------|-------------------------------|
| Subdivision | Crossroads South              |
| City        | Rural Grande Prairie No. 1, C |
| County      | Grande Prairie No. 1, County  |
| Province    | Alberta                       |
| Postal Code | T8X 0N5                       |