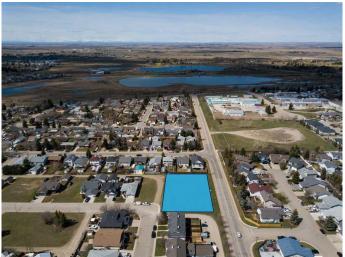

#### \$990,000

0 Bedroom, 0.00 Bathroom, Land on 0.65 Acres

Parkwood, Strathmore, Alberta

A prime 0.65-acre vacant lot in Strathmore, Alberta, zoned R3 for high-density multi-family housing (up to 100 units), offers opportunities for development, including affordable or senior housing. The parcel dimensions are 63.92m x 41.17m. Buyers can develop or hold the property as Strathmore grows.

MLS® # A2190616 Price \$990,000

Bathrooms 0.00 Acres 0.65 Type Land

Sub-Type Residential Land

Status Active