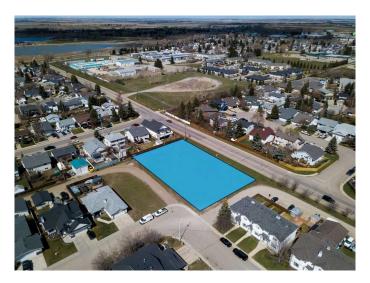

#### \$990,000

0 Bedroom, 0.00 Bathroom, Land on 0.65 Acres

Parkwood, Strathmore, Alberta

A prime 0.65-acre vacant lot in Strathmore, Alberta, zoned R3 for high-density multi-family housing (up to 100 units), offers opportunities for development, including affordable or senior housing. The parcel dimensions are 63.92m x 41.17m. Buyers can develop or hold the property as Strathmore grows.

MLS® # A2190616 Price \$990,000

Bathrooms 0.00 Acres 0.65 Type Land

Sub-Type Residential Land

Status Active